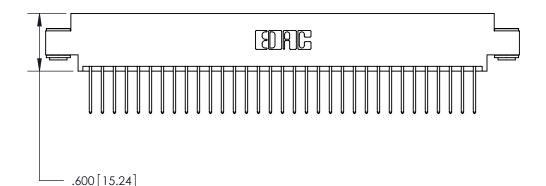

THIS IS A C.A.D. GENERATED DRAWING DO NOT MAKE MANUAL REVISIONS TO MASTER.

ISSUE NUMBER

ORIGINAL

1

.060 [1.52] .200 [5.08] .210[5.33] -.660 [16.76]

.060 [1.52] .150 [3.81] .260[6.6] -**Outside Tails** .660[16.76]

**Outside Tails** 

|  | ACAD REFERENCE NO. |       | 846-ENG-MASTER   |        |
|--|--------------------|-------|------------------|--------|
|  | DRAWN:             | J.LEE | DATE: APR. 22/09 |        |
|  | CHECKED:           |       | DATE:            |        |
|  | SCALE:             | 1:1   | SHEET            | 2 OF 2 |
|  | DRAWING NUMBER     |       | ISSUE            |        |