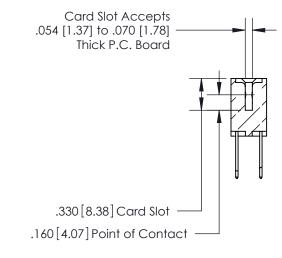

.165[4.19] .375 [9.54] .125(3.18) to .210(5.33) .125(3.18) to .210(5.33)

**Contact Code 558** 

**Contact Code 559** 

**Contact Code 560** 

INSULATOR MATERIAL: THERMOPLASTIC POLYESTER, UL 94V-0 CONTACT MATERIAL; COPPER, NICKEL, TIN ALLOY CA-725 CONTACT PLATING: GOLD ON THE MATING AREA, TIN-LEAD ON THE CONTACT TAILS, NICKEL UNDERPLATE

## 846/896 SERIES HIGH TEMP CARD EDGE CONNECTOR CONTACT CODE 555,556,558,559,560 DIMENSIONS

YOUR CONNECTION TO QUALITY & SERVICE

**EDAC INC** TORONTO, ONTARIO CANADA

THESE DRAWINGS AND SPECIFICATIONS ARE THE PROPERTY OF EDAC INC.,AND SHALL NOT BE REPRODUCED, OR COPIED OR USED AS THE BASIS FOR THE MANUFACTURE OR SALE OF APPARATUS WITHOUT WRITTEN PERMISSION.