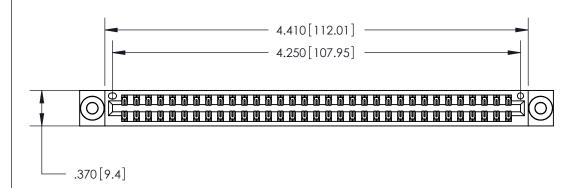

<u>Contact Dimensions:</u> 522-P.C. Tail .025 Sq. (0.64 Sq.) - Tail LG. =.440 (11.18) .125 (3.18) Contact Spacing x .250 (6.35) Row Spacing

THIS IS A C.A.D. GENERATED DRAWING DO NOT MAKE MANUAL REVISIONS TO MASTER.

846/896 SERIES HIGH TEMP CARD EDGE CONNECTOR PART NUMBER: 846-066-522-803

YOUR CONNECTION TO QUALITY & SERVICE

**EDAC INC** TORONTO, ONTARIO CANADA

THESE DRAWINGS AND SPECIFICATIONS ARE THE PROPERTY OF EDAC INC.,AND SHALL NOT BE REPRODUCED, OR COPIED OR USED AS THE BASIS FOR THE MANUFACTURE OR SALE OF APPARATUS WITHOUT WRITTEN PERMISSION.