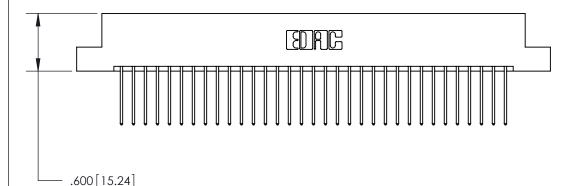

## 846/896 SERIES HIGH TEMP CARD EDGE CONNECTOR CONTACT CODE 555,556,558,559,560 DIMENSIONS

YOUR CONNECTION TO QUALITY & SERVICE

**EDAC INC** TORONTO, ONTARIO CANADA

THESE DRAWINGS AND SPECIFICATIONS ARE THE PROPERTY OF EDAC INC.,AND SHALL NOT BE REPRODUCED, OR COPIED OR USED AS THE BASIS FOR THE MANUFACTURE OR SALE OF APPARATUS WITHOUT WRITTEN PERMISSION.

.165[4.19] .375 [9.54] .125(3.18) to .210(5.33) .125(3.18) to .210(5.33)

**Contact Code 558** 

**Contact Code 559** 

**Contact Code 560** 

INSULATOR MATERIAL: THERMOPLASTIC POLYESTER, UL 94V-0 CONTACT MATERIAL; COPPER, NICKEL, TIN ALLOY CA-725 CONTACT PLATING: GOLD ON THE MATING AREA, TIN-LEAD ON THE CONTACT TAILS, NICKEL UNDERPLATE

THIS IS A C.A.D. GENERATED DRAWING DO NOT MAKE MANUAL REVISIONS TO MASTER.

ISSUE NUMBER

ORIGINAL

1

.060 [1.52] .200 [5.08] .210[5.33] -.660 [16.76]

.060 [1.52] .150 [3.81] .260[6.6] -**Outside Tails** .660[16.76]

**Outside Tails** 

| ACAD REFERENCE NO. |       | 846-ENG-MASTER |           |
|--------------------|-------|----------------|-----------|
| DRAWN:             | J.LEE | DATE: AF       | PR. 22/09 |
| CHECKED:           |       | DATE:          |           |
| SCALE:             | 1:1   | SHEET          | 2 OF 2    |
| DRAWING NUMBER     |       | ISSUE          |           |