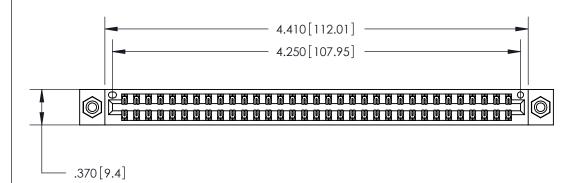

## 846/896 SERIES HIGH TEMP CARD EDGE CONNECTOR PART NUMBER: 846-066-540-208

YOUR CONNECTION TO QUALITY & SERVICE

**EDAC INC** TORONTO, ONTARIO CANADA

THESE DRAWINGS AND SPECIFICATIONS ARE THE PROPERTY OF EDAC INC.,AND SHALL NOT BE REPRODUCED, OR COPIED OR USED AS THE BASIS FOR THE MANUFACTURE OR SALE OF APPARATUS WITHOUT WRITTEN PERMISSION.

<u>Contact Dimensions:</u> 540-Wire Wrap .025 Sq. (0.64 Sq.) - Tail LG. =.560 (14.22) .125 (3.18) Contact Spacing x .250 (6.35) Row Spacing

THIS IS A C.A.D. GENERATED DRAWING DO NOT MAKE MANUAL REVISIONS TO MASTER.

ISSUE NUMBER

ORIGINAL

(1)

Card Slot Accepts .054 [1.37] to .070 [1.78] Thick P.C. Board .330 [8.38] Card Slot

.160 [4.07] Point of Contact —

- INSULATOR MATERIAL: THERMOPLASTIC POLYESTER, UL 94V-0 CONTACT MATERIAL; COPPER, NICKEL, TIN ALLOY CA-725
- CONTACT PLATING: GOLD ON THE MATING AREA, TIN-LEAD ON THE CONTACT TAILS, NICKEL UNDERPLATE

| ACAD REFERENCE | NO. 846-ENG-MASTER |
|----------------|--------------------|
| DRAWN: J.LEE   | DATE: APR. 22/09   |
| CHECKED:       | DATE:              |
| SCALE: 1:1     | SHEET 1 OF 2       |
| DRAWING NUMBER | R ISSUE            |
| 846-FNG-A      | AASTER 1           |