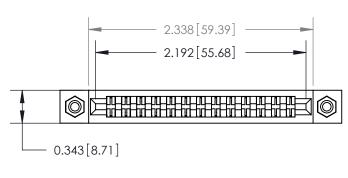

**Mounting Option** 

#4-40 Unified Threaded Inserts

## **Contact Detail**

Extender Board Bend (Code 520 Contacts)

.156 [3.96] Contact Spacing x .200 [5.08] Row Spacing





**SECTION A-A** 

.095 [2.41] Point of Contact (Measured from bottom of Card Slot)



**See Accompanying Page for:** 

**Contact Bend Details** 

807/857 Series High Temp Card Edge Connector Part Number: 857-026-556-208

YOUR CONNECTION TO QUALITY & SERVICE

| ACAD REFERENCE NO. 807 ENG MASTER |                  |
|-----------------------------------|------------------|
| DRAWN: J.LEE                      | DATE: AUG. 11/09 |
| CHECKED:                          | DATE:            |
| SCALE: NTS                        | SHEET 1 OF 2     |
| DRAWING NUMBER                    | ISSUE            |

807 Assembly