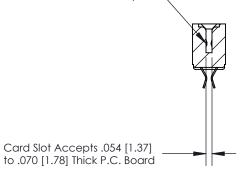

## **Contact Detail**

Extender Board Bend (Code 520 Contacts)

.156 [3.96] Contact Spacing x .200 [5.08] Row Spacing

**SECTION A-A** 

.095 [2.41] Point of Contact (Measured from bottom of Card Slot)

**See Accompanying Page for:** 