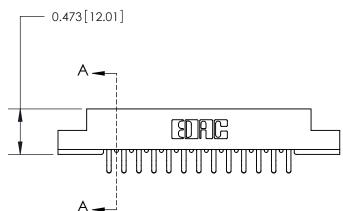

## **Contact Detail**

Extender Board Bend (Code 520 Contacts)

.156 [3.96] Contact Spacing x .200 [5.08] Row Spacing

**SECTION A-A** 

.095 [2.41] Point of Contact (Measured from bottom of Card Slot)

**See Accompanying Page for:** 