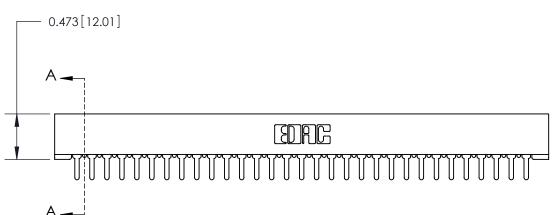

## **SECTION A-A**

.095 [2.41] Point of Contact (Measured from bottom of Card Slot)

Card Slot Accepts .054 [1.37] to .070 [1.78] Thick P.C. Board

**See Accompanying Page for:** 

**Contact Bend Details** 

807/857 Series High Temp Card Edge Connector Part Number: 857-031-425-101