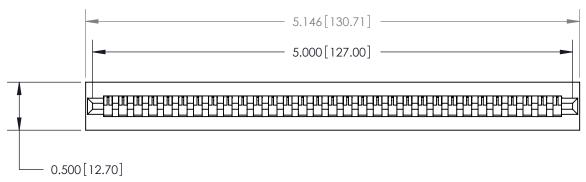

## **Contact Detail**

PC Tail .046x.013(1.17x0.33) - Tail LG=.213(5.41)

.156 [3.96] Contact Spacing x .200 [5.08] Row Spacing

## **SECTION A-A**

.095 [2.41] Point of Contact (Measured from bottom of Card Slot)

Card Slot Accepts .054 [1.37] to .070 [1.78] Thick P.C. Board

**See Accompanying Page for:** 

**Contact Bend Details** 

807/857 Series High Temp Card Edge Connector Part Number: 857-031-425-101