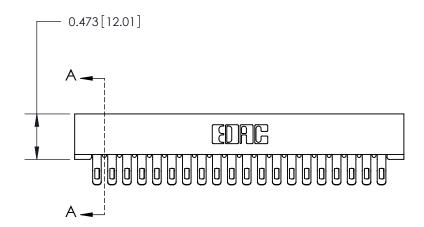

**See Accompanying Page for:** 

**Contact Bend Details** 

| 807/857 Series I             | igh Temp Card Edge Connector |
|------------------------------|------------------------------|
| Part Number: 857-040-455-201 |                              |