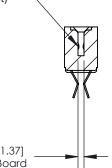

## **Contact Detail**

Extender Board Bend (Code 500 Contacts)

.156 [3.96] Contact Spacing x .200 [5.08] Row Spacing

**SECTION A-A** 

.095 [2.41] Point of Contact (Measured from bottom of Card Slot)

Card Slot Accepts .054 [1.37] to .070 [1.78] Thick P.C. Board