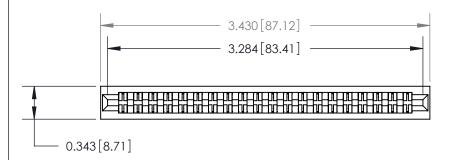

**See Accompanying Page for:** 

**Contact Bend Details** 

| 807/857 Series I             | igh Temp Card Edge Connector |
|------------------------------|------------------------------|
| Part Number: 857-040-455-201 |                              |