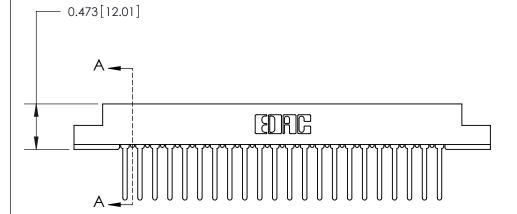

## **Contact Detail**

Wire Wrap .046x.013(1.17x0.33) - Tail LG=.520(13.21) .156 [3.96] Contact Spacing x .200 [5.08] Row Spacing

- 3.742[95.05] -3.596[91.34] -0.343[8.71]

**SECTION A-A** 

.095 [2.41] Point of Contact (Measured from bottom of Card Slot)