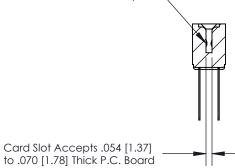

## **Contact Detail**

Wire Wrap .046x.013(1.17x0.33) - Tail LG=.520(13.21) .156 [3.96] Contact Spacing x .200 [5.08] Row Spacing

- 3.742[95.05] -3.596[91.34] -0.343[8.71]

**SECTION A-A** 

.095 [2.41] Point of Contact (Measured from bottom of Card Slot)