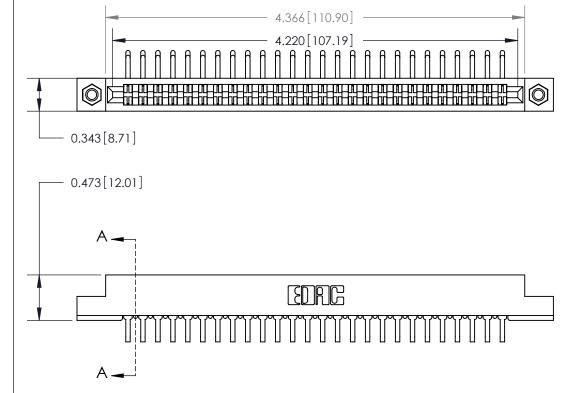

**Mounting Option** 

M3-0.5 Metric Threaded Inserts

## **Contact Detail**

90 Degree Bend (Code 522 and 540 Contacts)

.156 [3.96] Contact Spacing x .200 [5.08] Row Spacing

**SECTION A-A** 

.095 [2.41] Point of Contact (Measured from bottom of Card Slot)

**See Accompanying Page for:** 

**Contact Bend Details** 

807/857 Series High Temp Card Edge Connector Part Number: 857-052-559-207

|                   | TORONTO, ONTARIO    |
|-------------------|---------------------|
|                   | CANADA              |
| YOUR CONNECTION T | O QUALITY & SERVICE |