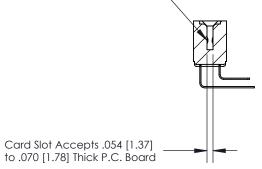

## **Contact Detail**

90 Degree Bend (Code 522 and 540 Contacts)

.156 [3.96] Contact Spacing x .200 [5.08] Row Spacing

**SECTION A-A** 

.095 [2.41] Point of Contact (Measured from bottom of Card Slot)

**See Accompanying Page for:** 