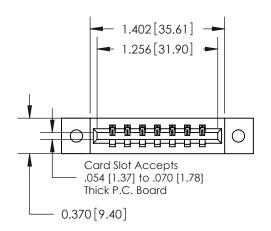

## **Contact Detail**

521-P.C. Tail .025 Sq.(0.64 Sq.) - Tail LG=.150(3.81) .156 [3.96] Contact Spacing x .200 [5.08] Row Spacing

**See Accompanying Pages for: Contact Bend Details** 

THIS IS A C.A.D. GENERATED DRAWING DO NOT MAKE MANUAL REVISIONS TO MASTER.