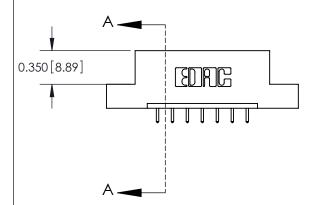

**Mounting Option** 

02-.128 (3.25) Dia. Mounting Holes

## **Contact Detail**

521-P.C. Tail .025 Sq.(0.64 Sq.) - Tail LG=.150(3.81) .156 [3.96] Contact Spacing x .200 [5.08] Row Spacing





**See Accompanying Pages for: Contact Bend Details** 

THIS IS A C.A.D. GENERATED DRAWING DO NOT MAKE MANUAL REVISIONS TO MASTER.



ISSUE NUMBER

ORIGINAL



837/887 Series High Temp Card Edge Connector Part Number: 887-007-521-102

YOUR CONNECTION TO QUALITY & SERVICE

**EDAC INC** TORONTO, ONTARIO CANADA

THESE DRAWINGS AND SPECIFICATIONS ARE THE PROPERTY OF EDAC INC., AND SHALL NOT BE REPRODUCED, OR COPIED OR USED AS THE BASIS FOR THE MANUFACTURE OR SALE OF APPARATUS WITHOUT WRITTEN PERMISSION.

| ACAD REFERENCE NO. | 837 ENG MASTER   |  |  |
|--------------------|------------------|--|--|
| DRAWN: J.LEE       | DATE: OCT. 06/09 |  |  |
| CHECKED:           | DATE:            |  |  |
| SCALE: NTS         | SHEET 1 OF 2     |  |  |
| DRAWING NUMBER     | ISSUE            |  |  |
| 837