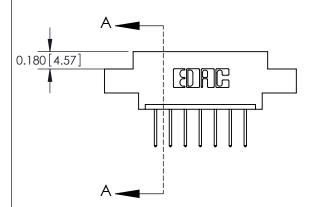

## **Contact Detail**

523-P.C. Tail .025 Sq.(0.64 Sq.) - Tail LG=.390(9.91) .156 [3.96] Contact Spacing x .200 [5.08] Row Spacing

**See Accompanying Pages for: Contact Bend Details** 

THIS IS A C.A.D. GENERATED DRAWING DO NOT MAKE MANUAL REVISIONS TO MASTER.