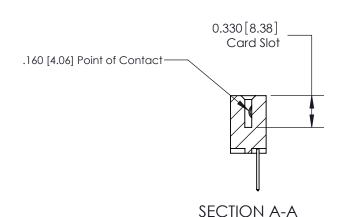

## **Contact Detail**

523-P.C. Tail .025 Sq.(0.64 Sq.) - Tail LG=.390(9.91) .156 [3.96] Contact Spacing x .200 [5.08] Row Spacing

**See Accompanying Pages for: Contact Bend Details** 

THIS IS A C.A.D. GENERATED DRAWING DO NOT MAKE MANUAL REVISIONS TO MASTER.