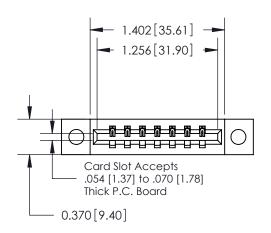

**Mounting Option** 

04-.156 (3.96) Dia. Mounting Holes

## **Contact Detail**

523-P.C. Tail .025 Sq.(0.64 Sq.) - Tail LG=.390(9.91) .156 [3.96] Contact Spacing x .200 [5.08] Row Spacing





**See Accompanying Pages for: Contact Bend Details** 

THIS IS A C.A.D. GENERATED DRAWING DO NOT MAKE MANUAL REVISIONS TO MASTER.



ISSUE NUMBER ORIGINAL



837/887 Series High Temp Card Edge Connector Part Number: 887-007-523-604



**EDAC INC** TORONTO, ONTARIO CANADA

THESE DRAWINGS AND SPECIFICATIONS ARE THE PROPERTY OF EDAC INC.,AND SHALL NOT BE REPRODUCED, OR COPIED OR USED AS THE BASIS FOR THE MANUFACTURE OR SALE OF APPARATUS WITHOUT WRITTEN PERMISSION.

| ACAD REFERENCE NO. | 837 ENG MASTER   |       |  |
|--------------------|------------------|-------|--|
| DRAWN: J.LEE       | DATE: OCT. 06/09 |       |  |
| CHECKED:           | DATE:            |       |  |
| SCALE: NTS         | SHEET            | OF 2  |  |
| DRAWING NUMBER     |                  | ISSUE |  |
| 837 Assem