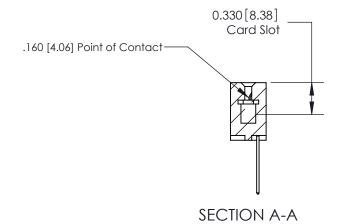

## **Contact Detail**

540-Wire Wrap .025 Sq.(0.64 Sq.) - Tail LG=.560(14.22) .156 [3.96] Contact Spacing x .200 [5.08] Row Spacing

**See Accompanying Pages for: Contact Bend Details** 

THIS IS A C.A.D. GENERATED DRAWING DO NOT MAKE MANUAL REVISIONS TO MASTER.