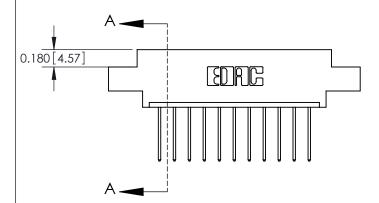

## **Contact Detail**

540-Wire Wrap .025 Sq.(0.64 Sq.) - Tail LG=.560(14.22) .156 [3.96] Contact Spacing x .200 [5.08] Row Spacing

**See Accompanying Pages for: Contact Bend Details** 

THIS IS A C.A.D. GENERATED DRAWING DO NOT MAKE MANUAL REVISIONS TO MASTER.