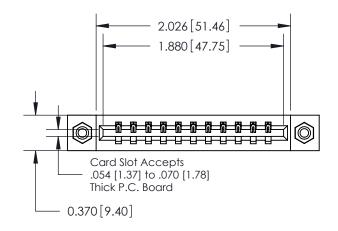

**Mounting Option** 

08-#4-40 Unified Threaded Inserts

## **Contact Detail**

540-Wire Wrap .025 Sq.(0.64 Sq.) - Tail LG=.560(14.22) .156 [3.96] Contact Spacing x .200 [5.08] Row Spacing

**See Accompanying Pages for: Contact Bend Details** 

THIS IS A C.A.D. GENERATED DRAWING DO NOT MAKE MANUAL REVISIONS TO MASTER.