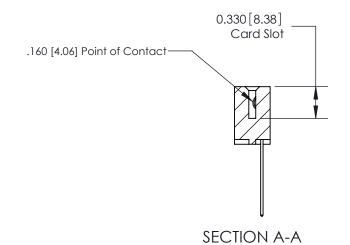

**See Accompanying Pages for:** 

**Contact Bend Details** 

ISSUE NUMBER

ORIGINAL

1

|                     | 837/887 Series High Temp Card Edge Connector |                                                                                                                                                                                       | ACAD REFERENCE | NO. 837 EN       | 837 ENG MASTER |  |
|---------------------|----------------------------------------------|---------------------------------------------------------------------------------------------------------------------------------------------------------------------------------------|----------------|------------------|----------------|--|
| Contact Bend Detail |                                              | DRAWN: J.LEE                                                                                                                                                                          | DATE: OC       | DATE: OCT. 06/09 |                |  |
|                     | Confider Bend Defall                         |                                                                                                                                                                                       | CHECKED:       | DATE:            | DATE:          |  |
|                     | EDAC INC                                     | TORONTO, ONTARIO CANADA  TORONTO, ONTARIO CANADA  ARE THE PROPERTY OF EDAC INC., AND SHALL NOT BE REPRODUCED, OR COPIED OR USED AS THE BASIS FOR THE MANUFACTURE OR SALE OF APPARATUS | SCALE: NTS     | SHEET            | 2 <b>OF</b> 2  |  |
|                     | TORONTO, ONTARIO                             |                                                                                                                                                                                       | DRAWING NUMBER |                  | ISSUE          |  |
|                     | YOUR CONNECTION TO QUALITY & SERVICE         |                                                                                                                                                                                       | 837 Assembly   |                  | 1              |  |