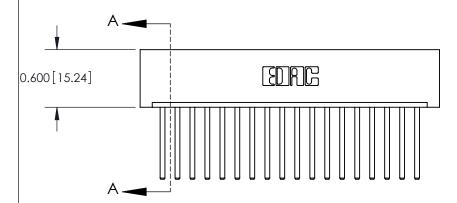

## **Contact Detail**

544-Wire Wrap .050x.025(1.27x0.64) - Tail LG=.750(19.05)

.156 [3.96] Contact Spacing x .200 [5.08] Row Spacing

THIS IS A C.A.D. GENERATED DRAWING DO NOT MAKE MANUAL REVISIONS TO MASTER.

ORIGINAL

837/887 Series High Temp Card Edge Connector Part Number: 887-018-544-101

YOUR CONNECTION TO QUALITY & SERVICE

**EDAC INC** TORONTO, ONTARIO CANADA

THESE DRAWINGS AND SPECIFICATIONS ARE THE PROPERTY OF EDAC INC.,AND SHALL NOT BE REPRODUCED, OR COPIED OR USED AS THE BASIS FOR THE MANUFACTURE OR SALE OF APPARATUS WITHOUT WRITTEN PERMISSION.