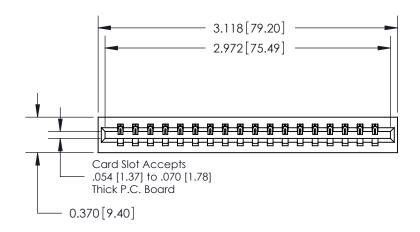

**Mounting Option** 

01-No Mounting Lugs

ORIGINAL

837/887 Series High Temp Card Edge Connector Part Number: 887-018-544-101

YOUR CONNECTION TO QUALITY & SERVICE

**EDAC INC** TORONTO, ONTARIO CANADA

THESE DRAWINGS AND SPECIFICATIONS ARE THE PROPERTY OF EDAC INC.,AND SHALL NOT BE REPRODUCED, OR COPIED OR USED AS THE BASIS FOR THE MANUFACTURE OR SALE OF APPARATUS WITHOUT WRITTEN PERMISSION.