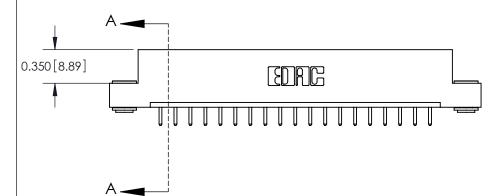

ISSUE NUMBER ORIGINAL

**See Accompanying Pages for:** 

**Contact Bend Details** 

837/887 Series High Temp Card Edge Connector Part Number: 887-019-520-103

|                    | EDAC INC          |  |  |
|--------------------|-------------------|--|--|
|                    | TORONTO, ONTARIO  |  |  |
|                    | CANADA            |  |  |
| YOUR CONNECTION TO | QUALITY & SERVICE |  |  |