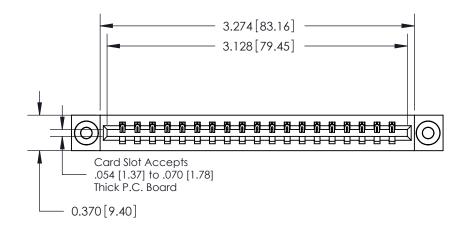

## **Contact Detail**

520-P.C. Tail .030x.018(0.76x0.46) - Tail LG=.175(4.45)

.156 [3.96] Contact Spacing x .200 [5.08] Row Spacing

THIS IS A C.A.D. GENERATED DRAWING DO NOT MAKE MANUAL REVISIONS TO MASTER.