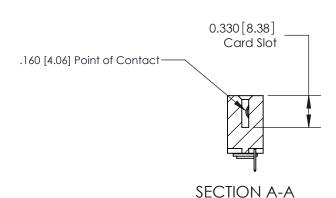

ISSUE NUMBER

ORIGINAL

1

| 837/887 Series High Temp Card Edge Connector<br>Contact Bend Detail |                                                                                                                                                                                                                                                                        | ACAD REFERENCE                   | NO. 837 EN   | 837 ENG MASTER   |               |  |
|---------------------------------------------------------------------|------------------------------------------------------------------------------------------------------------------------------------------------------------------------------------------------------------------------------------------------------------------------|----------------------------------|--------------|------------------|---------------|--|
|                                                                     |                                                                                                                                                                                                                                                                        | DRAWN: J.LEE                     | DATE: OC     | DATE: OCT. 06/09 |               |  |
|                                                                     | Confact bend Defail                                                                                                                                                                                                                                                    |                                  | CHECKED:     | DATE:            | DATE:         |  |
|                                                                     | EDAC INC TORONTO, ONTARIO CANADA YOUR CONNECTION TO QUALITY & SERVICE  THESE DRAWINGS AND SPECIFICATIONS ARE THE PROPERTY OF EDAC INC.,AND SHALL NOT BE REPRODUCED,OR COPIED OR USED AS THE BASIS FOR THE MANUFACTURE OR SALE OF APPARATUS WITHOUT WRITTEN PERMISSION. |                                  | SCALE: NTS   | SHEET            | 2 <b>OF</b> 2 |  |
|                                                                     |                                                                                                                                                                                                                                                                        | DRAWING NUMBER                   |              | ISSUE            |               |  |
|                                                                     |                                                                                                                                                                                                                                                                        | MANUFACTURE OR SALE OF APPARATUS | 837 Assembly |                  | 1             |  |