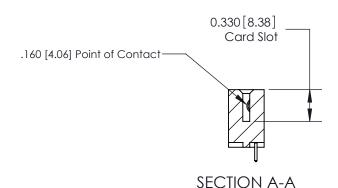

**Mounting Option** 

07-M3-0.5 Metric Threaded Inserts

.156 [3.96] Contact Spacing x .200 [5.08] Row Spacing

**Contact Detail** 521-P.C. Tail .025 Sq.(0.64 Sq.) - Tail LG=.150(3.81)

ISSUE NUMBER

ORIGINAL

**See Accompanying Pages for: Contact Bend Details** 

ISSUE NUMBER

ORIGINAL

1

|                                      | 837/887 Series High Temp Card Edge Connector                                              |                                                                                         | ACAD REFERENCE | NO. 837 EN       | G MASTER      |  |
|--------------------------------------|-------------------------------------------------------------------------------------------|-----------------------------------------------------------------------------------------|----------------|------------------|---------------|--|
| Contact Bend Detail                  |                                                                                           | DRAWN: J.LEE                                                                            | DATE: OC       | DATE: OCT. 06/09 |               |  |
|                                      | Confact Bend Defail                                                                       |                                                                                         | CHECKED:       | DATE:            | DATE:         |  |
|                                      | EDAC INC                                                                                  | TORONTO, ONTARIO  ARE THE PROPERTY OF EDAC INC., AND SHALL NOT BE REPRODUCED, OR COPIED | SCALE: NTS     | SHEET            | 2 <b>OF</b> 2 |  |
|                                      | TORONTO, ONTARIO                                                                          |                                                                                         | DRAWING NUMBER |                  | ISSUE         |  |
| YOUR CONNECTION TO QUALITY & SERVICE | OR USED AS THE BASIS FOR THE MANUFACTURE OR SALE OF APPARATUS WITHOUT WRITTEN PERMISSION. | 837 Assembly                                                                            |                | 1                |               |  |