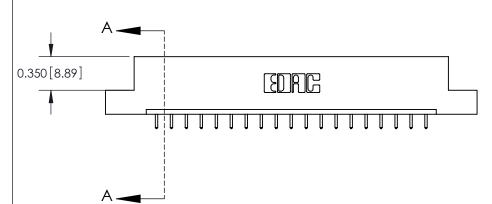

837/887 Series High Temp Card Edge Connector Part Number: 887-019-521-107

YOUR CONNECTION TO QUALITY & SERVICE

**EDAC INC** TORONTO, ONTARIO CANADA

THESE DRAWINGS AND SPECIFICATIONS ARE THE PROPERTY OF EDAC INC.,AND SHALL NOT BE REPRODUCED, OR COPIED OR USED AS THE BASIS FOR THE MANUFACTURE OR SALE OF APPARATUS WITHOUT WRITTEN PERMISSION.