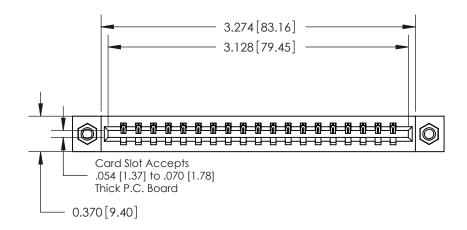

**Mounting Option** 

07-M3-0.5 Metric Threaded Inserts

.156 [3.96] Contact Spacing x .200 [5.08] Row Spacing

**Contact Detail** 521-P.C. Tail .025 Sq.(0.64 Sq.) - Tail LG=.150(3.81)

ISSUE NUMBER

ORIGINAL

**See Accompanying Pages for: Contact Bend Details** 

837/887 Series High Temp Card Edge Connector Part Number: 887-019-521-107

YOUR CONNECTION TO QUALITY & SERVICE

**EDAC INC** TORONTO, ONTARIO CANADA

THESE DRAWINGS AND SPECIFICATIONS ARE THE PROPERTY OF EDAC INC.,AND SHALL NOT BE REPRODUCED, OR COPIED OR USED AS THE BASIS FOR THE MANUFACTURE OR SALE OF APPARATUS WITHOUT WRITTEN PERMISSION.