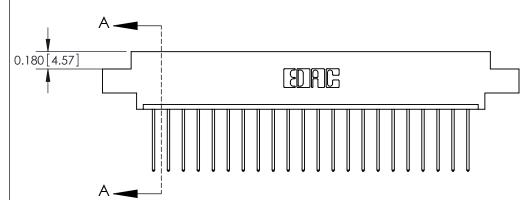

ISSUE NUMBER

ORIGINAL

**See Accompanying Pages for:** 

**Contact Bend Details** 

837/887 Series High Temp Card Edge Connector Part Number: 887-022-542-607

YOUR CONNECTION TO QUALITY & SERVICE

**EDAC INC** TORONTO, ONTARIO CANADA