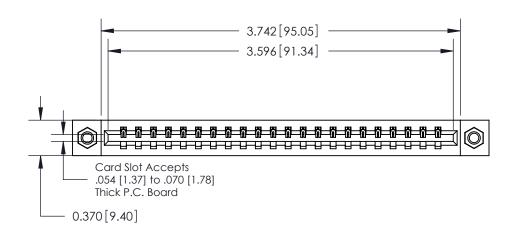

**Mounting Option** 

07-M3-0.5 Metric Threaded Inserts

ISSUE NUMBER

ORIGINAL

**See Accompanying Pages for:** 

**Contact Bend Details** 

837/887 Series High Temp Card Edge Connector Part Number: 887-022-542-607

YOUR CONNECTION TO QUALITY & SERVICE

**EDAC INC** TORONTO, ONTARIO CANADA