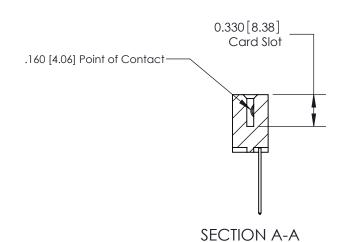

ISSUE NUMBER

ORIGINAL

1

|                     | 837/887 Series High Temp Card Edge Connector |                                                                                           | ACAD REFERENCE | NO. 837 EN       | 837 ENG MASTER |  |
|---------------------|----------------------------------------------|-------------------------------------------------------------------------------------------|----------------|------------------|----------------|--|
| Contact Bend Detail |                                              | DRAWN: J.LEE                                                                              | DATE: OC       | DATE: OCT. 06/09 |                |  |
|                     | Confact Bend Defail                          |                                                                                           | CHECKED:       | DATE:            |                |  |
|                     | EDAC INC THESE DRAW                          | THESE DRAWINGS AND SPECIFICATIONS                                                         | SCALE: NTS     | SHEET            | 2 <b>OF</b> 2  |  |
|                     | TORONTO, ONTARIO                             | ARE THE PROPERTY OF EDAC INC.,AND SHALL NOT BE REPRODUCED,OR COPIED                       | DRAWING NUMBER |                  | ISSUE          |  |
|                     | YOUR CONNECTION TO QUALITY & SERVICE         | OR USED AS THE BASIS FOR THE MANUFACTURE OR SALE OF APPARATUS WITHOUT WRITTEN PERMISSION. | 837 Assembly   |                  | 1              |  |