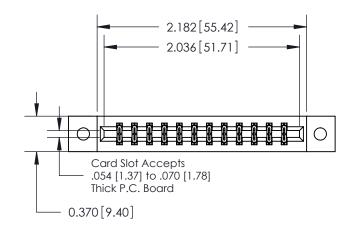

**Mounting Option** 

02-.128 (3.25) Dia. Mounting Holes

## **Contact Detail**

523-P.C. Tail .025 Sq.(0.64 Sq.) - Tail LG=.390(9.91) .156 [3.96] Contact Spacing x .200 [5.08] Row Spacing

THIS IS A C.A.D. GENERATED DRAWING DO NOT MAKE MANUAL REVISIONS TO MASTER.