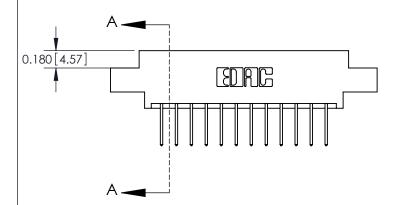

**Mounting Option** 

02-.128 (3.25) Dia. Mounting Holes

## **Contact Detail**

523-P.C. Tail .025 Sq.(0.64 Sq.) - Tail LG=.390(9.91) .156 [3.96] Contact Spacing x .200 [5.08] Row Spacing





THIS IS A C.A.D. GENERATED DRAWING DO NOT MAKE MANUAL REVISIONS TO MASTER.



ISSUE NUMBER ORIGINAL

Card Slot .160 [4.06] Point of Contact-SECTION A-A

## Part Number: 887-024-523-802

**EDAC INC** TORONTO, ONTARIO CANADA YOUR CONNECTION TO QUALITY & SERVICE

837/887 Series High Temp Card Edge Connector

THESE DRAWINGS AND SPECIFICATIONS ARE THE PROPERTY OF EDAC INC.,AND SHALL NOT BE REPRODUCED, OR COPIED OR USED AS THE BASIS FOR THE MANUFACTURE OR SALE OF APPARATUS WITHOUT WRITTEN PERMISSION.

| DRAWN: J.LEE   | DATE: OCT. 06/09 |  |  |
|----------------|------------------|--|--|
| CHECKED:       | DATE:            |  |  |
| SCALE: NTS     | SHEET 1 OF 2     |  |  |
| DRAWING NUMBER | ISSUE            |  |  |

837 ENG MASTER

837 Assembly

ACAD REFERENCE NO.

0.330[8.38]

**See Accompa