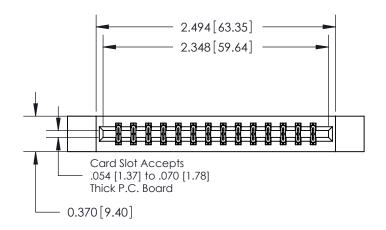

## **Contact Detail**

544-Wire Wrap .050x.025(1.27x0.64) - Tail LG=.750(19.05)

.156 [3.96] Contact Spacing x .200 [5.08] Row Spacing

THIS IS A C.A.D. GENERATED DRAWING DO NOT MAKE MANUAL REVISIONS TO MASTER.