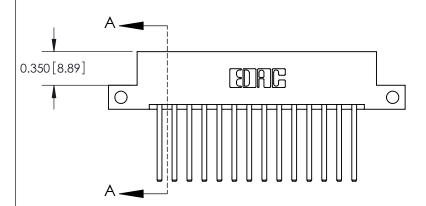

**Mounting Option** 

12-.128 (3.25) Dia. Side Mounting Holes

## **Contact Detail**

544-Wire Wrap .050x.025(1.27x0.64) - Tail LG=.750(19.05)

.156 [3.96] Contact Spacing x .200 [5.08] Row Spacing





THIS IS A C.A.D. GENERATED DRAWING DO NOT MAKE MANUAL REVISIONS TO MASTER.



ISSUE NUMBER

ORIGINAL



837/887 Series High Temp Card Edge Connector Part Number: 887-028-544-212

YOUR CONNECTION TO QUALITY & SERVICE

**EDAC INC** TORONTO, ONTARIO CANADA

THESE DRAWINGS AND SPECIFICATIONS ARE THE PROPERTY OF EDAC INC.,AND SHALL NOT BE REPRODUCED, OR COPIED OR USED AS THE BASIS FOR THE MANUFACTURE OR SALE OF APPARATUS WITHOUT WRITTEN PERMISSION.

DRAWN: J.LEE DATE: OCT. 06/09 CHECKED: DATE: SHEET 1 OF 2 SCALE: DRAWING NUMBER **ISSUE** 837 Assembly

837 ENG MASTER

ACAD REFERENCE NO.

**See Accompanying Pages for:** 

**Contact Bend Details** 



ISSUE NUMBER

ORIGINAL

1



|  | 837/887 Series High Temp Card Edge Connector<br>Contact Bend Detail   |