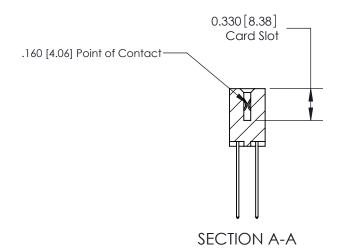

ORIGINAL

1

|  | 837/887 Series High Temp Card Edge Connector<br>Contact Bend Detail   |                                                                                                                                                                                                  | ACAD REFERENCE | NO. 837 EN | 837 ENG MASTER   |  |
|--|-----------------------------------------------------------------------|--------------------------------------------------------------------------------------------------------------------------------------------------------------------------------------------------|----------------|------------|------------------|--|
|  |                                                                       |                                                                                                                                                                                                  | DRAWN: J.LEE   | DATE: OC   | DATE: OCT. 06/09 |  |
|  |                                                                       |                                                                                                                                                                                                  | CHECKED:       | DATE:      | DATE:            |  |
|  | EDAC INC TORONTO, ONTARIO CANADA YOUR CONNECTION TO QUALITY & SERVICE | THESE DRAWINGS AND SPECIFICATIONS ARE THE PROPERTY OF EDAC INC.,AND SHALL NOT BE REPRODUCED, OR COPIED OR USED AS THE BASIS FOR THE MANUFACTURE OR SALE OF APPARATUS WITHOUT WRITTEN PERMISSION. | SCALE: NTS     | SHEET      | 2 <b>OF</b> 2    |  |
|  |                                                                       |                                                                                                                                                                                                  | DRAWING NUMBER |            | ISSUE            |  |
|  |                                                                       |                                                                                                                                                                                                  | 837 Assembly   |            | 1                |  |