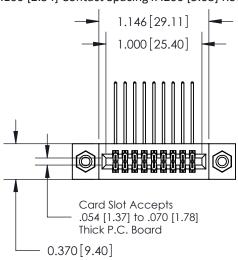

842/892 Series High Temp Card Edge Connector Part Number: 892-018-559-208

YOUR CONNECTION TO QUALITY & SERVICE

842 ENG MASTER J.LEE DATE: OCT. 06/09 SHEET 1 OF 3 NTS

842 Assembly

SECTION A-A

THIS IS A C.A.D. GENERATED DRAWING DO NOT MAKE MANUAL REVISIONS TO MASTER