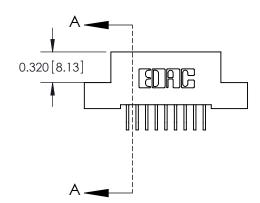

ORIGINAL (1)

| 842/892 Series High Temp Card Edge Connector<br>Contact Bend Detail |                                                                                                 | ACAD REFERENCE NO. 842 ENG MASTER |             |                  |        |
|---------------------------------------------------------------------|-------------------------------------------------------------------------------------------------|-----------------------------------|-------------|------------------|--------|
|                                                                     |                                                                                                 | DRAWN:                            | J.LEE       | DATE: OCT. 06/09 |        |
|                                                                     |                                                                                                 | CHECKED:                          |             | DATE:            |        |
| EDAC INC                                                            | THESE DRAWINGS AND SPECIFICATIONS ARE THE PROPERTY OF EDAC INCAND                               | SCALE:                            | NTS         | SHEET :          | 2 OF 3 |
| TORONTO, ONTARIO                                                    | SHALL NOT BE REPRODUCED,OR COPIED OR USED AS THE BASIS FOR THE MANUFACTURE OR SALE OF APPARATUS | DRAWING                           | NUMBER      |                  | ISSUE  |
| YOUR CONNECTION TO QUALITY & SERVICE                                |                                                                                                 | 8                                 | 42 Assembly |                  | 1      |