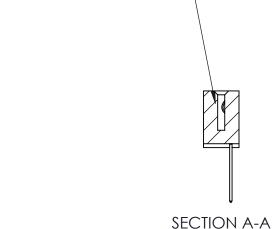

842 Assembly

THIS IS A C.A.D. GENERATED DRAWING DO NOT MAKE MANUAL REVISIONS TO MASTER

ORIGINAL (1)

| 842/892 Series High Temp Card Edge Connector<br>Contact Bend Detail |                                                                   | ACAD REFERENCE NO. 842 ENG MASTER |        |                         |        |
|---------------------------------------------------------------------|-------------------------------------------------------------------|-----------------------------------|--------|-------------------------|--------|
|                                                                     |                                                                   | DRAWN:                            | J.LEE  | DATE: <b>OCT. 06/09</b> |        |
|                                                                     |                                                                   | CHECKED:                          |        | DATE:                   |        |
| EDAC INC                                                            | THESE DRAWINGS AND SPECIFICATIONS ARE THE PROPERTY OF EDAC INCAND | SCALE:                            | NTS    | SHEET :                 | 2 OF 3 |
| TORONTO, ONTARIO                                                    | SHALL NOT BE REPRODUCED, OR COPIED OR USED AS THE BASIS FOR THE   | DRAWING                           | NUMBER |                         | ISSUE  |
| YOUR CONNECTION TO QUALITY & SERVICE                                | MANUFACTURE OR SALE OF APPARATUS WITHOUT WRITTEN PERMISSION.      | 842 Assembly                      |        |                         | 1      |