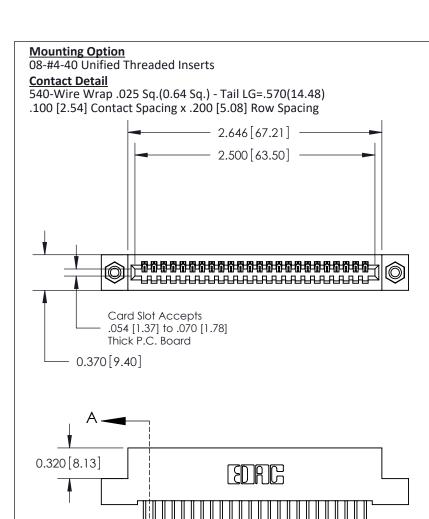

## **See Accompanying Pages for:**

- **Contact Bend Details**
- **Mounting Options**

842/892 Series High Temp Card Edge Connector Part Number: 892-024-540-108

YOUR CONNECTION TO QUALITY & SERVICE

| ACAD REFERENCE NO | 842 ENG MASTER   |  |  |  |
|-------------------|------------------|--|--|--|
| DRAWN: J.LEE      | DATE: OCT. 06/09 |  |  |  |
| CHECKED:          | DATE:            |  |  |  |
| SCALE: NTS        | SHEET 1 OF 3     |  |  |  |
| DRAWING NUMBER    | ISSUE            |  |  |  |