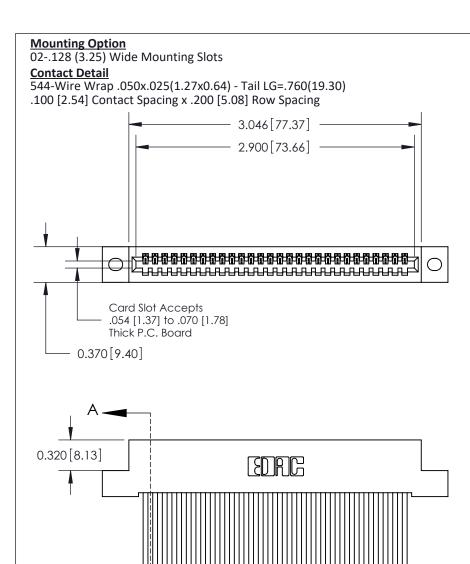

THIS IS A C.A.D. GENERATED DRAWING
DO NOT MAKE MANUAL REVISIONS TO MASTER

ISSUE NUMBER

ORIGINAL

1

| 842/892 Series High Temp Card Edge Co<br>Mounting Options  | DRAWN: J.LEE DATE: OCT. 06/09  CHECKED: DATE: |
|------------------------------------------------------------|-----------------------------------------------|
| EDAC INC THESE DRAWINGS AND S ARE THE PROPERTY OF          |                                               |
|                                                            | DUCED,OR COPIED DRAWING NUMBER ISSUE          |
| YOUR CONNECTION TO QUALITY & SERVICE WITHOUT WRITTEN PERMI |                                               |