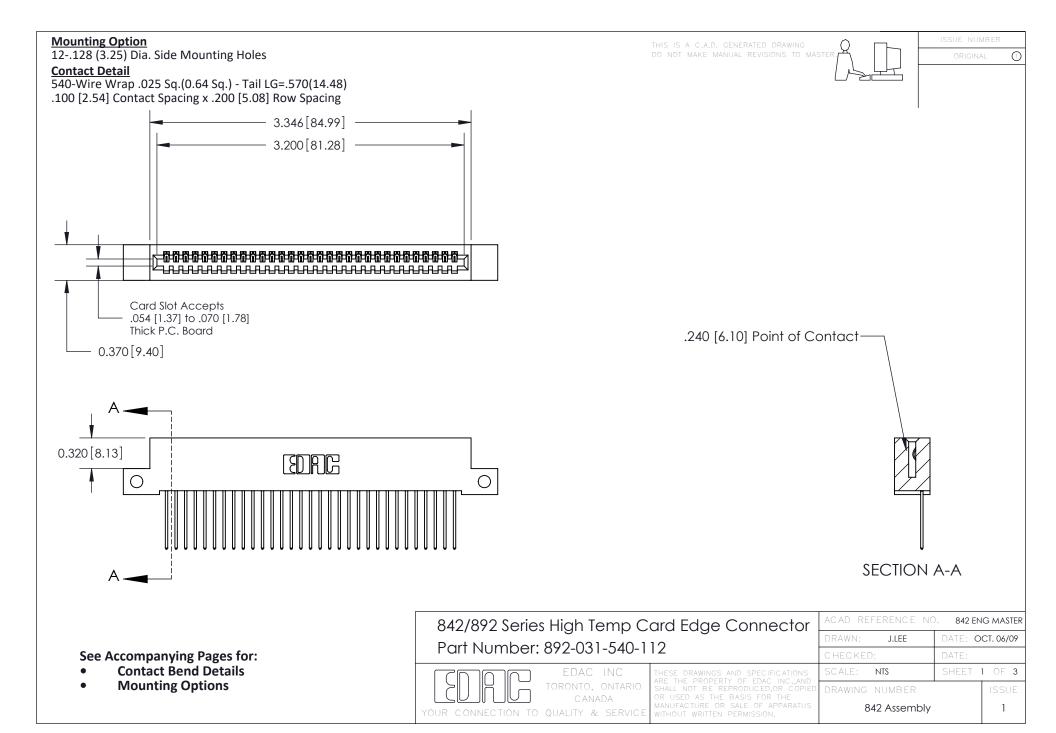

THIS IS A C.A.D. GENERATED DRAWING DO NOT MAKE MANUAL REVISIONS TO MASTER

ORIGINAL (1)



| 842/892 Series High Temp Card Edge Connector<br>Contact Bend Detail |                                                                                                 | ACAD REFERENCE NO. 842 ENG MASTER |             |                  |        |
|---------------------------------------------------------------------|-------------------------------------------------------------------------------------------------|-----------------------------------|-------------|------------------|--------|
|                                                                     |                                                                                                 | DRAWN:                            | J.LEE