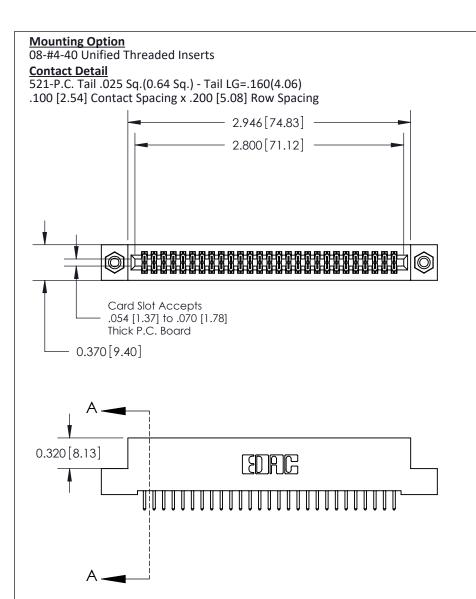

THIS IS A C.A.D. GENERATED DRAWING DO NOT MAKE MANUAL REVISIONS TO MASTER

ISSUE NUMBER

ORIGINAL

1

| 842/892 Series High Temp Card Edge Co<br>Mounting Options  | DRAWN: J.LEE DATE: OCT. 06/09  CHECKED: DATE: |
|------------------------------------------------------------|-----------------------------------------------|
| EDAC INC THESE DRAWINGS AND S ARE THE PROPERTY OF          |                                               |
|                                                            | DUCED,OR COPIED DRAWING NUMBER ISSUE          |
| YOUR CONNECTION TO QUALITY & SERVICE WITHOUT WRITTEN PERMI |                                               |