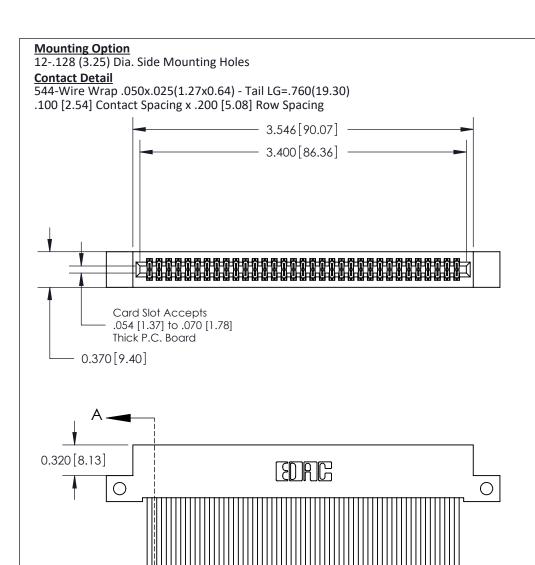

**Mounting Options** 

YOUR CONNECTION TO QUALITY & SERVICE

CANADA

THIS IS A C.A.D. GENERATED DRAWING DO NOT MAKE MANUAL REVISIONS TO MASTER

ORIGINAL (1)

| 842/892 Series High Temp Card Edge Connector<br>Contact Bend Detail |                                                                                                 | ACAD REFERENCE NO. 842 ENG MASTER |             |                  |        |
|---------------------------------------------------------------------|-------------------------------------------------------------------------------------------------|-----------------------------------|-------------|------------------|--------|
|                                                                     |                                                                                                 | DRAWN:                            | J.LEE       | DATE: OCT. 06/09 |        |
|                                                                     |                                                                                                 | CHECKED:                          |             | DATE:            |        |
| EDAC INC                                                            | THESE DRAWINGS AND SPECIFICATIONS ARE THE PROPERTY OF EDAC INCAND                               | SCALE:                            | NTS         | SHEET :          | 2 OF 3 |
| TORONTO, ONTARIO                                                    | SHALL NOT BE REPRODUCED,OR COPIED OR USED AS THE BASIS FOR THE MANUFACTURE OR SALE OF APPARATUS | DRAWING                           | NUMBER      |                  | ISSUE  |
| YOUR CONNECTION TO QUALITY & SERVICE                                |                                                                                                 | 8                                 | 42 Assembly |                  | 1      |

THIS IS A C.A.D. GENERATED DRAWING
DO NOT MAKE MANUAL REVISIONS TO MASTER

ISSUE NUMBER

ORIGINAL

1

| 842/892 Series High Temp Card Edge Co<br>Mounting Options  | DRAWN: J.LEE DATE: OCT. 06/09  CHECKED: DATE: |
|------------------------------------------------------------|-----------------------------------------------|
| EDAC INC THESE DRAWINGS AND S ARE THE PROPERTY OF          |                                               |
|                                                            | DUCED,OR COPIED DRAWING NUMBER ISSUE          |
| YOUR CONNECTION TO QUALITY & SERVICE WITHOUT WRITTEN PERMI |                                               |