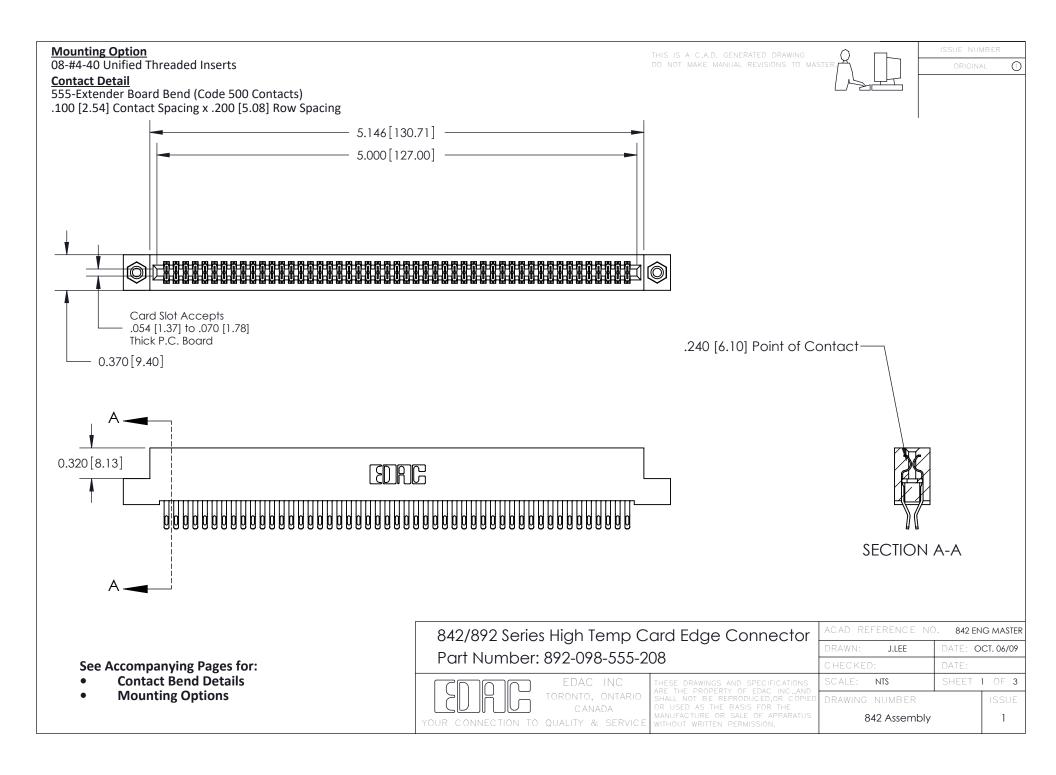

THIS IS A C.A.D. GENERATED DRAWING DO NOT MAKE MANUAL REVISIONS TO MASTER

ORIGINAL (1)



| 842/892 Series High Temp Card Edge Connector<br>Contact Bend Detail |                                                                                                 | ACAD REFERENCE NO. 842 ENG MASTER |             |                  |        |
|---------------------------------------------------------------------|-------------------------------------------------------------------------------------------------|-----------------------------------|-------------|------------------|--------|
|                                                                     |                                                                                                 | DRAWN:                            | J.LEE