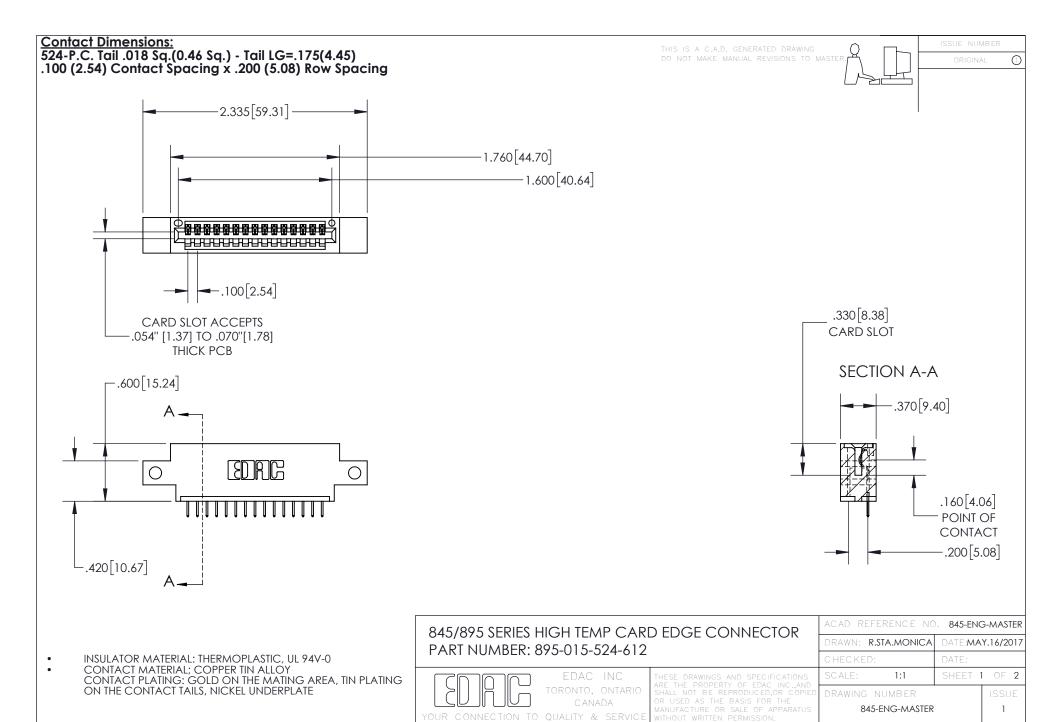

INSULATOR MATERIAL: THERMOPLASTIC POLYESTER, UL 94V-0 DAP MATERIAL AVAILABLE UPON REQUEST

**Contact Code 558** 

CONTACT MATERIAL; COPPER ALLOY CONTACT PLATING: GOLD ON THE MATING AREA, TIN PLATING ON THE CONTACT TAILS, NICKEL UNDERPLATE

## 845/895 SERIES HIGH TEMP CARD EDGE CONNECTOR CONTACT CODE 555,556,558,559,560 DIMENSIONS

YOUR CONNECTION TO QUALITY & SERVICE

Contact Code 559

|   | ACAD REFERENCE NO. 845-ENG-MASTER |                  |  |
|---|-----------------------------------|------------------|--|
|   | DRAWN: R.STA.MONICA               | DATE:MAY.16/2017 |  |
|   | CHECKED:                          | DATE:            |  |
|   | SCALE: 1:1                        | SHEET 2 OF 2     |  |
| D | DRAWING NUMBER                    | ISSUE            |  |

Contact Code 560