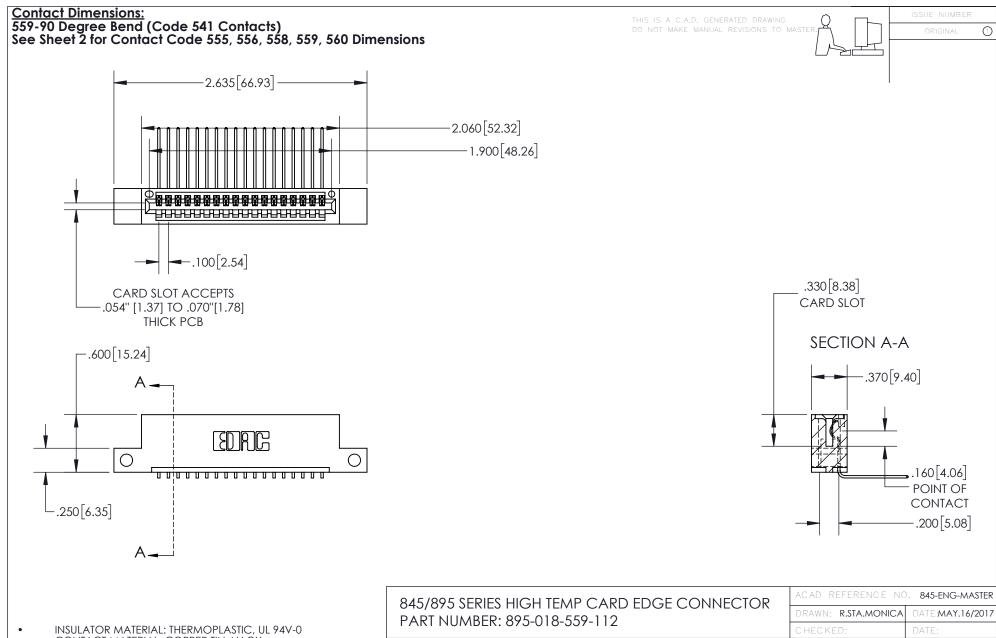

CONTACT MATERIAL; COPPER TIN ALLOY
CONTACT PLATING: GOLD ON THE MATING AREA, TIN PLATING
ON THE CONTACT TAILS, NICKEL UNDERPLATE

YOUR CONNECTION TO QUALITY & SERVICE

| ACAD ILLILINGE NO. 643-ENG-MASIER |                  |  |
|-----------------------------------|------------------|--|
| DRAWN: R.STA.MONICA               | DATE:MAY.16/2017 |  |
| CHECKED:                          | DATE:            |  |
| SCALE: 1:1                        | SHEET 1 OF 2     |  |
| DRAWING NUMBER                    | ISSUE            |  |
| 945 ENG MASTED                    | 1                |  |