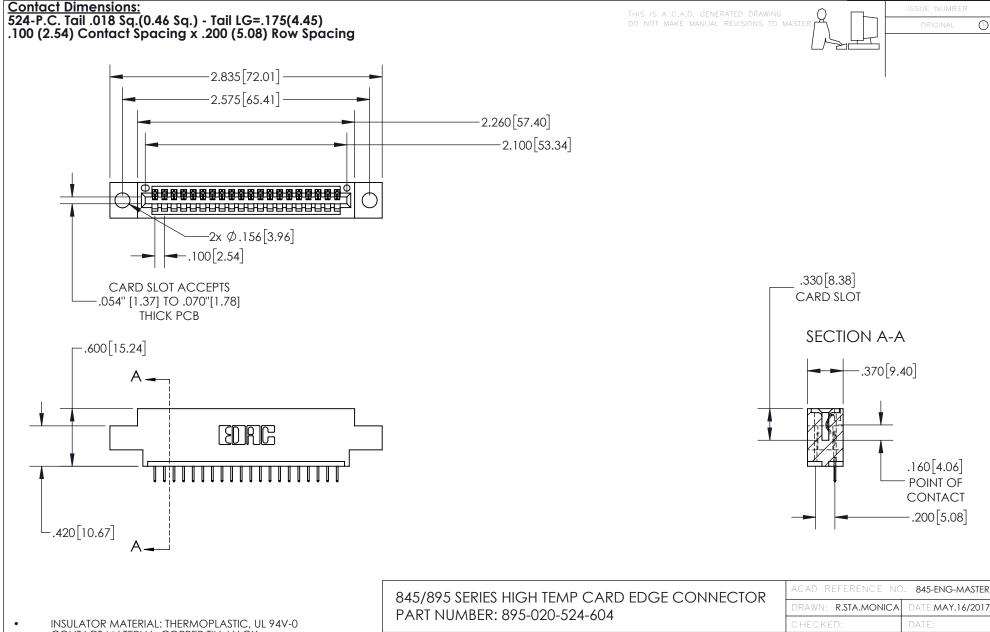

CONTACT MATERIAL; COPPER TIN ALLOY
CONTACT PLATING: GOLD ON THE MATING AREA, TIN PLATING
ON THE CONTACT TAILS, NICKEL UNDERPLATE

YOUR CONNECTION TO QUALITY & SERVICE

1:1 SHEET 1 OF 2 845-ENG-MASTER







INSULATOR MATERIAL: THERMOPLASTIC POLYESTER, UL 94V-0 DAP MATERIAL AVAILABLE UPON REQUEST

**Contact Code 558** 

CONTACT MATERIAL; COPPER ALLOY CONTACT PLATING: GOLD ON THE MATING AREA, TIN PLATING ON THE CONTACT TAILS, NICKEL UNDERPLATE

## 845/895 SERIES HIGH TEMP CARD EDGE CONNECTOR CONTACT CODE 555,556,558,559,560 DIMENSIONS

YOUR CONNECTION TO QUALITY & SERVICE

Contact Code 559

|   | ACAD REFERENCE NO. 845-ENG-MASTER |                  |  |
|---|-----------------------------------|------------------|--|
|   | DRAWN: R.STA.MONICA               | DATE:MAY.16/2017 |  |
|   | CHEC