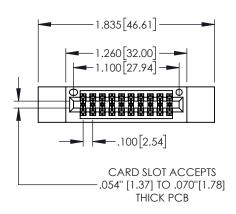

.330[8.38] CARD SLOT

**SECTION A-A** 

—.370<sup>[9.40]</sup>

.160[4.06] POINT OF CONTACT

1

| .200                                         | 0[5.08] |
|----------------------------------------------|---------|
| 845/895 SERIES HIGH TEMP CARD EDGE CONNECTOR | ACAD    |
| PART NUMBER: 895-020-525-812                 | DRAWN   |
| 1 AKT NOMBER, 075-020-325-012                | CHECI   |