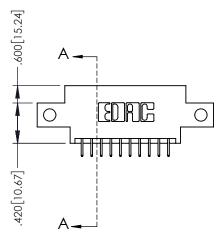

**Contact Code 558** Contact Code 559 **Contact Code 560** 

- INSULATOR MATERIAL: THERMOPLASTIC POLYESTER, UL 94V-0 DAP MATERIAL AVAILABLE UPON REQUEST
- CONTACT MATERIAL; COPPER ALLOY

CONTACT PLATING: GOLD ON THE MATING AREA, TIN PLATING ON THE CONTACT TAILS, NICKEL UNDERPLATE