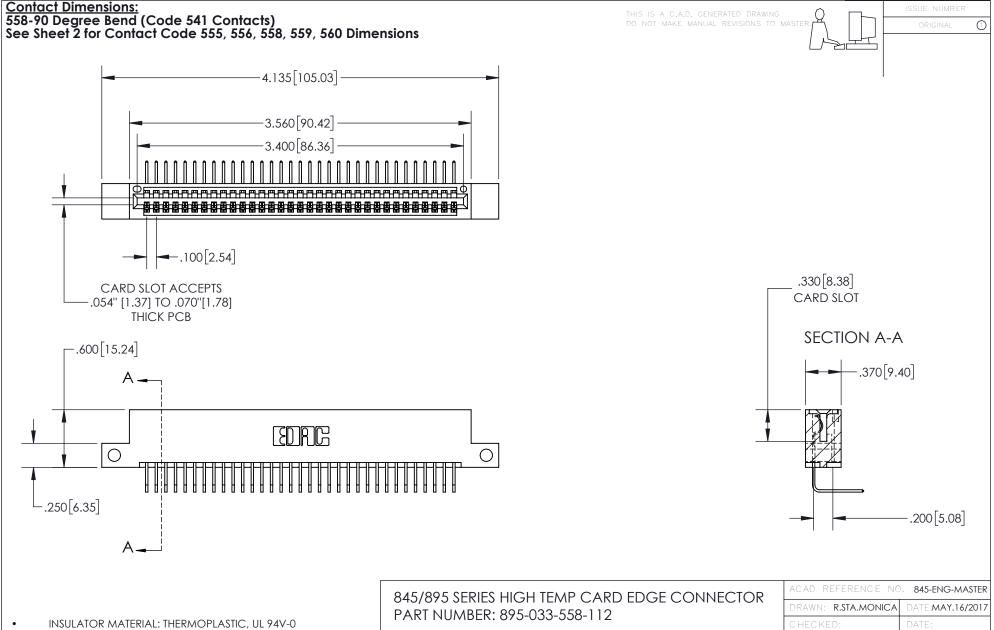

CONTACT MATERIAL; COPPER TIN ALLOY
CONTACT PLATING: GOLD ON THE MATING AREA, TIN PLATING
ON THE CONTACT TAILS, NICKEL UNDERPLATE

YOUR CONNECTION TO QUALITY & SERVICE

CANADA

1:1 SHEET 1 OF 2 845-ENG-MASTER







- INSULATOR MATERIAL: THERMOPLASTIC POLYESTER, UL 94V-0 DAP MATERIAL AVAILABLE UPON REQUEST
- CONTACT MATERIAL; COPPER ALLOY

CONTACT PLATING: GOLD ON THE MATING AREA, TIN PLATING ON THE CONTACT TAILS, NICKEL UNDERPLATE

## 845/895 SERIES HIGH TEMP CARD EDGE CONNECTOR CONTACT CODE 555,556,558,559,560 DIMENSIONS

YOUR CONNECTION TO QUALITY & SERVICE

|   | ACAD REFERENCE NO   | . 845-ENG-MASTER |
|---|---------------------|------------------|
|   | DRAWN: R.STA.MONICA | DATE:MAY.16/2017 |
|   | CHECKED:            | DATE:            |
|   | SCALE: 1:1          | SHEET 2 OF 2