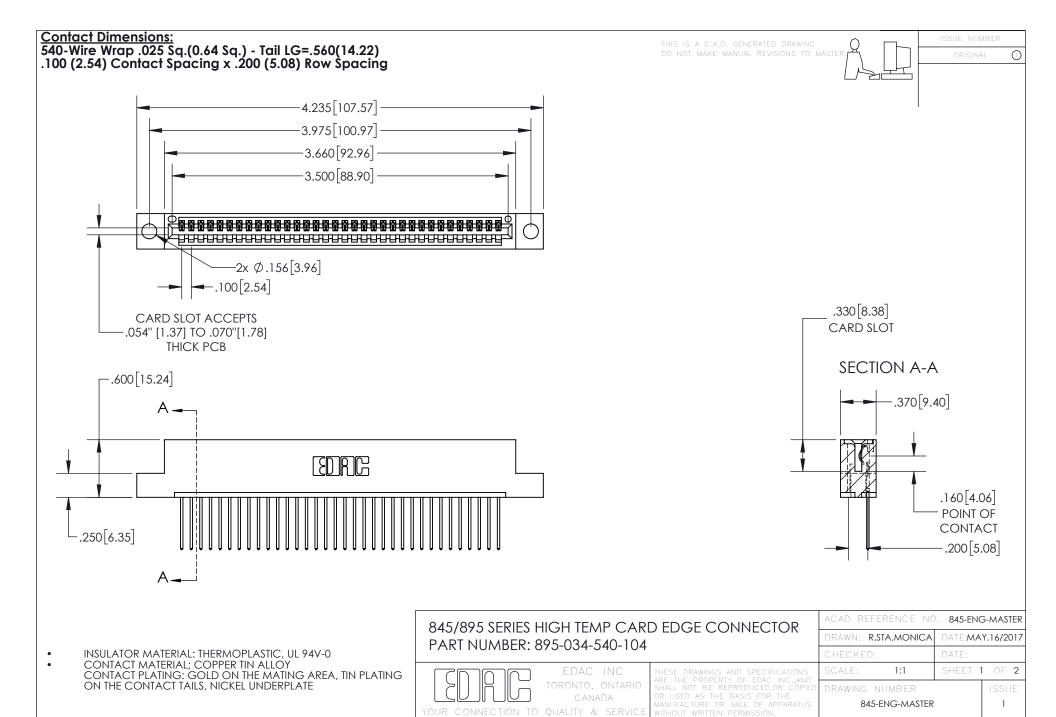

INSULATOR MATERIAL: THERMOPLASTIC POLYESTER, UL 94V-0 DAP MATERIAL AVAILABLE UPON REQUEST

**Contact Code 558** 

CONTACT MATERIAL; COPPER ALLOY CONTACT PLATING: GOLD ON THE MATING AREA, TIN PLATING ON THE CONTACT TAILS, NICKEL UNDERPLATE

## 845/895 SERIES HIGH TEMP CARD EDGE CONNECTOR CONTACT CODE 555,556,558,559,560 DIMENSIONS

YOUR CONNECTION TO QUALITY & SERVICE

Contact Code 559

|   | ACAD REFERENCE NO. 845-ENG-MASTER |                  |  |
|---|-----------------------------------|------------------|--|
|   | DRAWN: R.STA.MONICA               | DATE:MAY.16/2017 |  |
|   | CHECKED:                          | DATE:            |  |
|   | SCALE: 1:1                        | SHEET 2 OF 2     |  |
| D | DRAWING NUMBER                    | ISSUE            |  |

Contact Code 560

845-ENG-MASTER