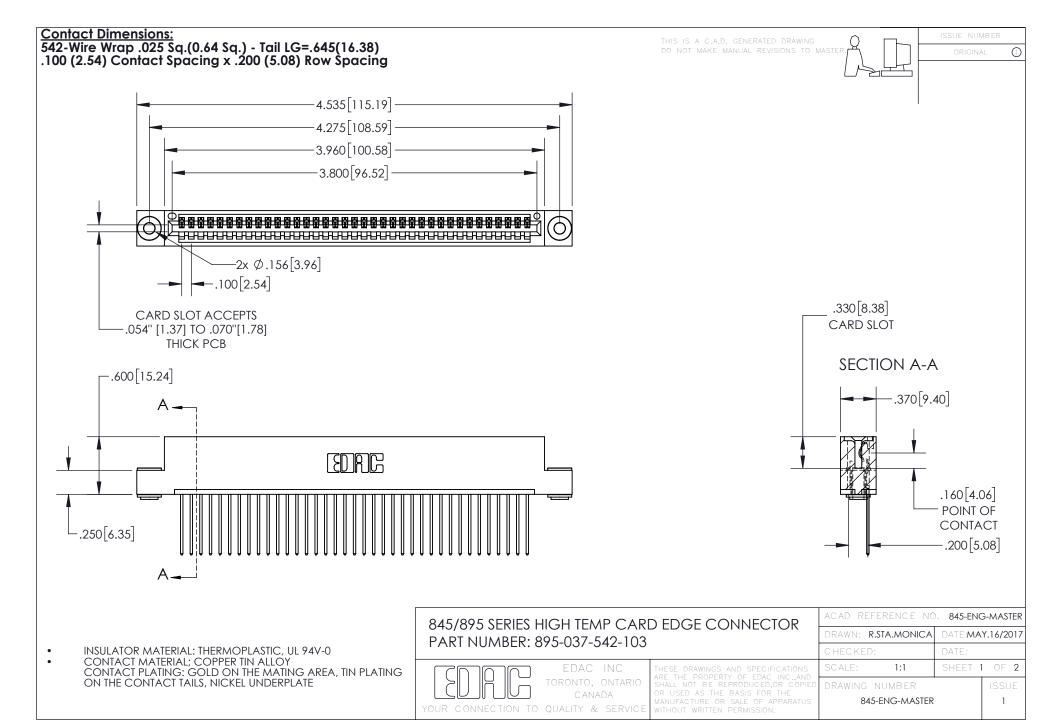

INSULATOR MATERIAL: THERMOPLASTIC POLYESTER, UL 94V-0 DAP MATERIAL AVAILABLE UPON REQUEST

**Contact Code 558** 

CONTACT MATERIAL; COPPER ALLOY CONTACT PLATING: GOLD ON THE MATING AREA, TIN PLATING ON THE CONTACT TAILS, NICKEL UNDERPLATE

## 845/895 SERIES HIGH TEMP CARD EDGE CONNECTOR CONTACT CODE 555,556,558,559,560 DIMENSIONS

YOUR CONNECTION TO QUALITY & SERVICE

Contact Code 559

|   | ACAD REFERENCE NO. 845-ENG-MASTER |                  |  |
|---|-----------------------------------|------------------|--|
|   | DRAWN: R.STA.MONICA               | DATE:MAY.16/2017 |  |
|   | CHECKED:                          | DATE:            |  |
|   | SCALE: 1:1                        | SHEET 2 OF 2     |  |
| D | DRAWING NUMBER                    | ISSUE            |  |

Contact Code 560