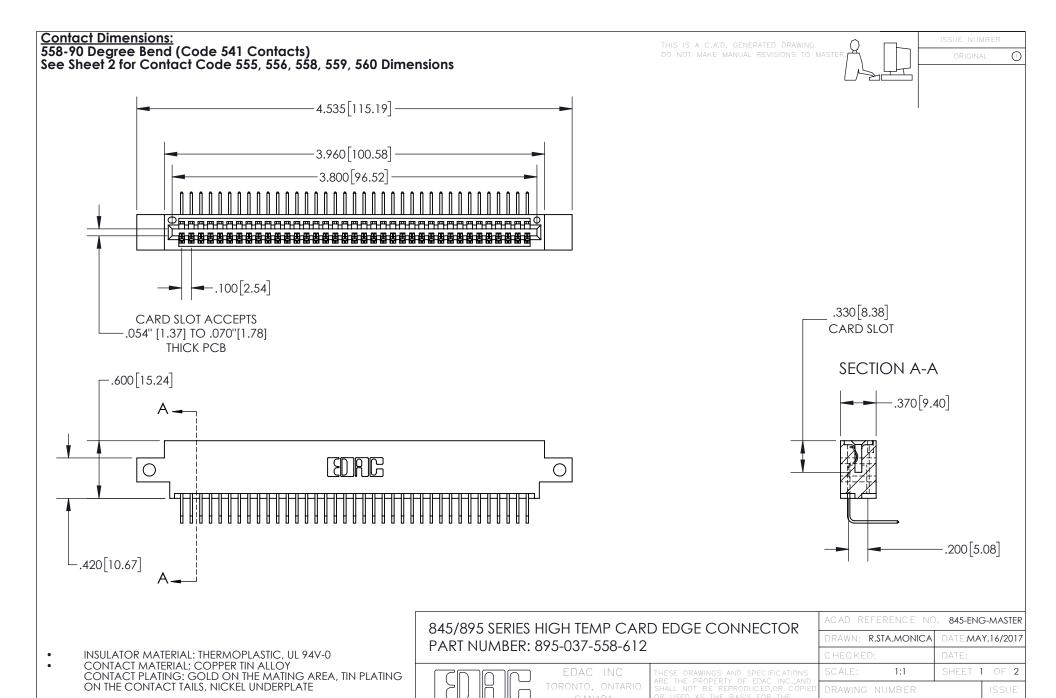

YOUR CONNECTION TO QUALITY & SERVICE

845-ENG-MASTER

INSULATOR MATERIAL: THERMOPLASTIC POLYESTER, UL 94V-0 DAP MATERIAL AVAILABLE UPON REQUEST

**Contact Code 558** 

CONTACT MATERIAL; COPPER ALLOY CONTACT PLATING: GOLD ON THE MATING AREA, TIN PLATING ON THE CONTACT TAILS, NICKEL UNDERPLATE