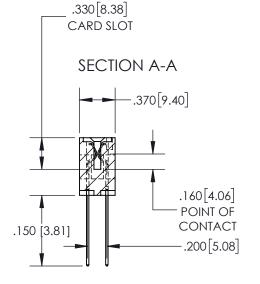

## 845/895 SERIES HIGH TEMP CARD EDGE CONNECTOR CONTACT CODE 555,556,558,559,560 DIMENSIONS

YOUR CONNECTION TO QUALITY & SERVICE

|   | ACAD REFERENCE NO   | . 845-ENG-MASTER |
|---|---------------------|------------------|
|   | DRAWN: R.STA.MONICA | DATE:MAY.16/2017 |
|   | CHECKED:            | DATE:            |
|   | SCALE: 1:1          | SHEET 2 OF 2     |
| D | DRAWING NUMBER      | ISSUE            |