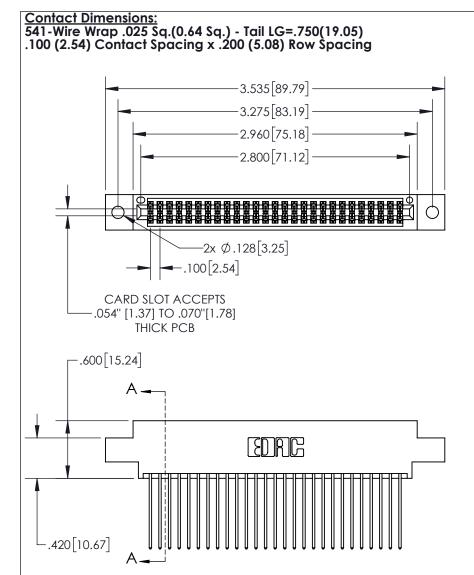

## 845/895 SERIES HIGH TEMP CARD EDGE CONNECTOR CONTACT CODE 555,556,558,559,560 DIMENSIONS

YOUR CONNECTION TO QUALITY & SERVICE

|   | ACAD REFERENCE NO   | . 845-ENG-MASTER |
|---|---------------------|------------------|
|   | DRAWN: R.STA.MONICA | DATE:MAY.16/2017 |
|   | CHECKED:            | DATE:            |
|   | SCALE: 1:1          | SHEET 2 OF 2     |
| D | DRAWING NUMBER      | ISSUE            |