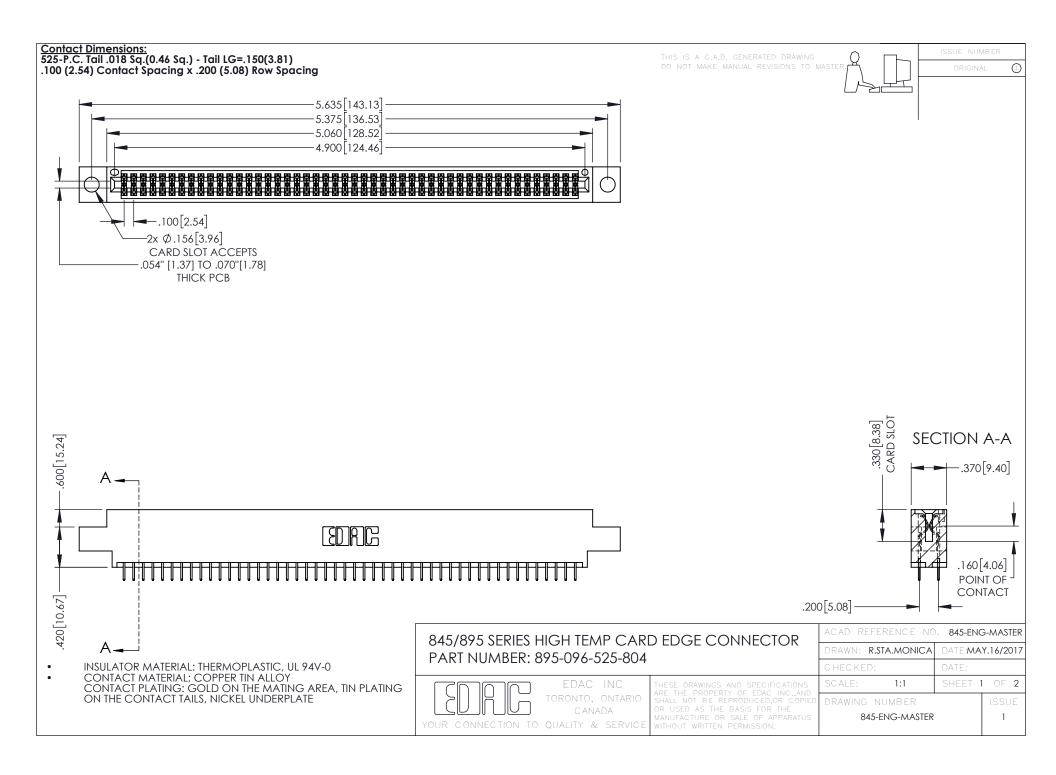

- INSULATOR MATERIAL: THERMOPLASTIC POLYESTER, UL 94V-0 DAP MATERIAL AVAILABLE UPON REQUEST
- CONTACT MATERIAL; COPPER ALLOY

**Contact Code 558** 

CONTACT PLATING: GOLD ON THE MATING AREA, TIN PLATING ON THE CONTACT TAILS, NICKEL UNDERPLATE

## 845/895 SERIES HIGH TEMP CARD EDGE CONNECTOR CONTACT CODE 555,556,558,559,560 DIMENSIONS

YOUR CONNECTION TO QUALITY & SERVICE

Contact Code 559

|   | ACAD REFERENCE NO   | . 845-ENG-MASTER |
|---|---------------------|------------------|
|   | DRAWN: R.STA.MONICA | DATE:MAY.16/2017 |
|   | CHECKED:            | DATE:            |
|   | SCALE: 1:1          | SHEET 2 OF 2     |
| D | DRAWING NUMBER      | ISSUE            |

Contact Code 560

845-ENG-MASTER