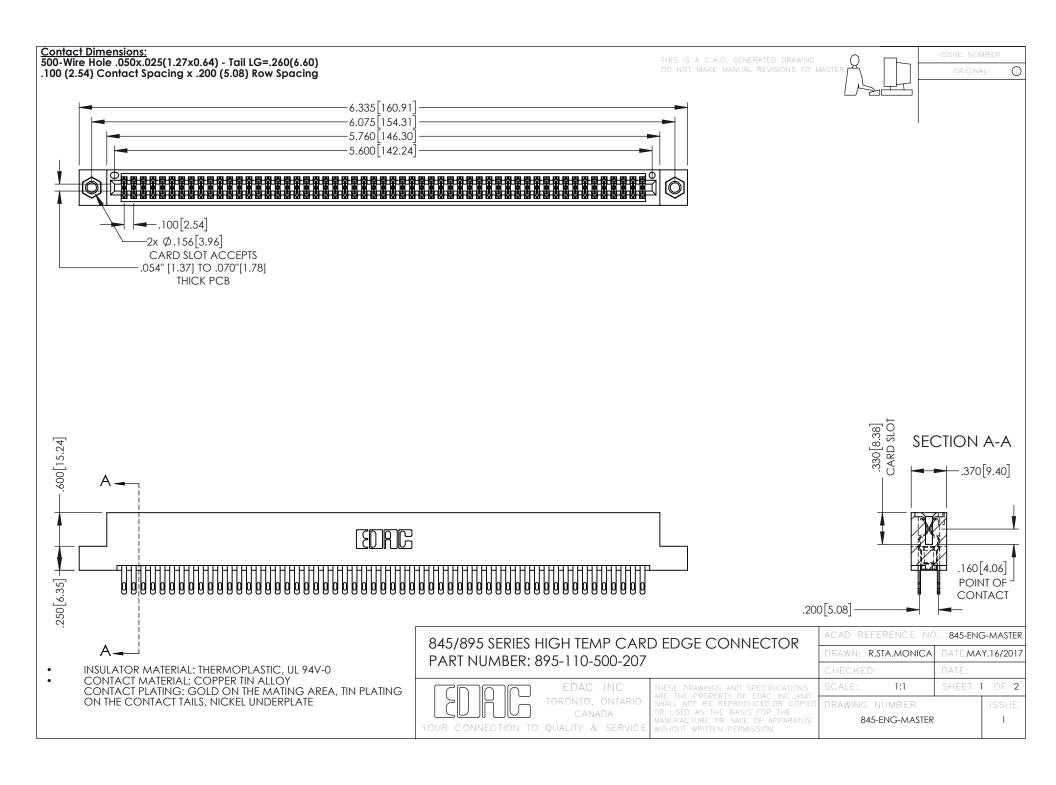

## 845/895 SERIES HIGH TEMP CARD EDGE CONNECTOR CONTACT CODE 555,556,558,559,560 DIMENSIONS

YOUR CONNECTION TO QUALITY & SERVICE

|   | ACAD REFERENCE NO. 845-ENG-MASTER |                  |
|---|-----------------------------------|------------------|
|   | DRAWN: R.STA.MONICA               | DATE:MAY.16/2017 |
|   | CHECKED:                          | DATE:            |
|   | SCALE: 1:1                        | SHEET 2 OF 2     |
| D | DRAWING NUMBER                    | ISSUE            |