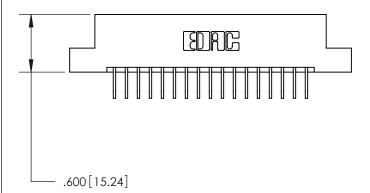

## 846/896 SERIES HIGH TEMP CARD EDGE CONNECTOR PART NUMBER: 896-017-558-107

YOUR CONNECTION TO QUALITY & SERVICE

**EDAC INC** TORONTO, ONTARIO CANADA

THESE DRAWINGS AND SPECIFICATIONS ARE THE PROPERTY OF EDAC INC.,AND SHALL NOT BE REPRODUCED, OR COPIED OR USED AS THE BASIS FOR THE MANUFACTURE OR SALE OF APPARATUS WITHOUT WRITTEN PERMISSION.

| ACAD REFERENCE NO. | 846-ENG-MASTER   |
|--------------------|------------------|
| DRAWN: J.LEE       | DATE: APR. 22/09 |
| CHECKED:           | DATE:            |
| SCALE: 1:1         | SHEET 1 OF 2     |
| DRAWING NUMBER     | ISSUE            |
| 846-ENG-MASTER     | 1                |