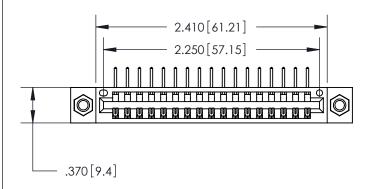

<u>Contact Dimensions:</u>
558-90 Degree Bend (Code 541 Contacts)
See Sheet 2 for Contact Code 555, 556, 558, 559, 560 Dimensions

THIS IS A C.A.D. GENERATED DRAWING DO NOT MAKE MANUAL REVISIONS TO MASTER.

## 846/896 SERIES HIGH TEMP CARD EDGE CONNECTOR PART NUMBER: 896-017-558-107

YOUR CONNECTION TO QUALITY & SERVICE

**EDAC INC** TORONTO, ONTARIO CANADA

THESE DRAWINGS AND SPECIFICATIONS ARE THE PROPERTY OF EDAC INC.,AND SHALL NOT BE REPRODUCED, OR COPIED OR USED AS THE BASIS FOR THE MANUFACTURE OR SALE OF APPARATUS WITHOUT WRITTEN PERMISSION.

| ACAD REFERENCE NO. | 846-ENG-MASTER   |
|--------------------|------------------|
| DRAWN: J.LEE       | DATE: APR. 22/09 |
| CHECKED:           | DATE:            |
| SCALE: 1:1         | SHEET 1 OF 2     |
| DRAWING NUMBER     | ISSUE            |
| 846-ENG-MASTER     | 1                |