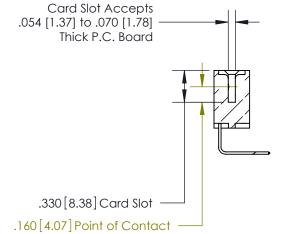

<u>Contact Dimensions:</u>
558-90 Degree Bend (Code 541 Contacts)
See Sheet 2 for Contact Code 555, 556, 558, 559, 560 Dimensions

THIS IS A C.A.D. GENERATED DRAWING DO NOT MAKE MANUAL REVISIONS TO MASTER.

**Contact Code 558** 