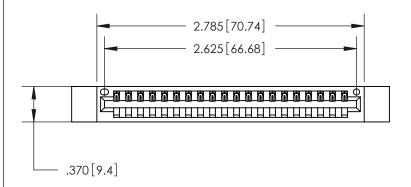

ISSUE NUMBER

ORIGINAL

1

846/896 SERIES HIGH TEMP CARD EDGE CONNECTOR PART NUMBER: 896-020-522-612

YOUR CONNECTION TO QUALITY & SERVICE

**EDAC INC** TORONTO, ONTARIO CANADA

THESE DRAWINGS AND SPECIFICATIONS ARE THE PROPERTY OF EDAC INC.,AND SHALL NOT BE REPRODUCED, OR COPIED OR USED AS THE BASIS FOR THE MANUFACTURE OR SALE OF APPARATUS WITHOUT WRITTEN PERMISSION.

Contact Dimensions: 522-P.C. Tail .025 Sq. (0.64 Sq.) - Tail LG. =.440 (11.18) .125 (3.18) Contact Spacing x .250 (6.35) Row Spacing

THIS IS A C.A.D. GENERATED DRAWING DO NOT MAKE MANUAL REVISIONS TO MASTER.