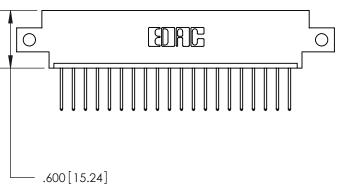

Contact Dimensions: 522-P.C. Tail .025 Sq. (0.64 Sq.) - Tail LG. =.440 (11.18) .125 (3.18) Contact Spacing x .250 (6.35) Row Spacing

THIS IS A C.A.D. GENERATED DRAWING DO NOT MAKE MANUAL REVISIONS TO MASTER.

ISSUE NUMBER

ORIGINAL

1

846/896 SERIES HIGH TEMP CARD EDGE CONNECTOR PART NUMBER: 896-020-522-612

YOUR CONNECTION TO QUALITY & SERVICE

**EDAC INC** TORONTO, ONTARIO CANADA

THESE DRAWINGS AND SPECIFICATIONS ARE THE PROPERTY OF EDAC INC.,AND SHALL NOT BE REPRODUCED, OR COPIED OR USED AS THE BASIS FOR THE MANUFACTURE OR SALE OF APPARATUS WITHOUT WRITTEN PERMISSION.