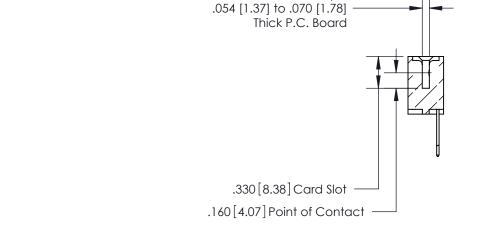

Card Slot Accepts

| • | INSULATOR MATERIAL: THERMOPLASTIC POLYESTER, UL 94V-0 |
|---|-------------------------------------------------------|
| • | CONTACT MATERIAL; COPPER, NICKEL, TIN ALLOY CA-725    |
| • | CONTACT PLATING: GOLD ON THE MATING AREA. TIN-LEAD    |

ON THE CONTACT TAILS, NICKEL UNDERPLATE

THIS IS A C.A.D. GENERATED DRAWING DO NOT MAKE MANUAL REVISIONS TO MASTER.

ISSUE NUMBER

.165[4.19]

.375 [9.54]

ORIGINAL

1

.060 [1.52] .125(3.18) to .210(5.33) **Outside Tails** .125(3.18) to .210(5.33) **Outside Tails** 

**Contact Code 560** 

INSULATOR MATERIAL: THERMOPLASTIC POLYESTER, UL 94V-0 CONTACT MATERIAL; COPPER, NICKEL, TIN ALLOY CA-725 CONTACT PLATING: GOLD ON THE MATING AREA, TIN-LEAD ON THE CONTACT TAILS, NICKEL UNDERPLATE

**Contact Code 558** 

## 846/896 SERIES HIGH TEMP CARD EDGE CONNECTOR CONTACT CODE 555,556,558,559,560 DIMENSIONS

.150 [3.81]

YOUR CONNECTION TO QUALITY & SERVICE

**Contact Code 559** 

**EDAC INC** TORONTO, ONTARIO CANADA

THESE DRAWINGS AND SPECIFICATIONS ARE THE PROPERTY OF EDAC INC.,AND SHALL NOT BE REPRODUCED, OR COPIED OR USED AS THE BASIS FOR THE MANUFACTURE OR SALE OF APPARATUS WITHOUT WRITTEN PERMISSION.