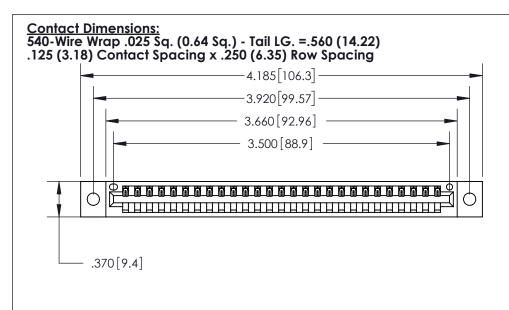

846/896 SERIES HIGH TEMP CARD EDGE CONNECTOR PART NUMBER: 896-027-540-102

THIS IS A C.A.D. GENERATED DRAWING DO NOT MAKE MANUAL REVISIONS TO MASTER.

ISSUE NUMBER

.165[4.19]

ORIGINAL

1

.060 [1.52] .150 [3.81] .125(3.18) to .210(5.33)