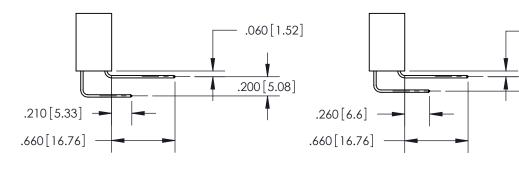

.375 [9.54] .125(3.18) to .210(5.33)

**Contact Code 558** 

**Contact Code 559** 

**Contact Code 560** 

INSULATOR MATERIAL: THERMOPLASTIC POLYESTER, UL 94V-0 CONTACT MATERIAL; COPPER, NICKEL, TIN ALLOY CA-725 CONTACT PLATING: GOLD ON THE MATING AREA, TIN-LEAD ON THE CONTACT TAILS, NICKEL UNDERPLATE

## 846/896 SERIES HIGH TEMP CARD EDGE CONNECTOR CONTACT CODE 555,556,558,559,560 DIMENSIONS

YOUR CONNECTION TO QUALITY & SERVICE

**EDAC INC** TORONTO, ONTARIO CANADA

THESE DRAWINGS AND SPECIFICATIONS ARE THE PROPERTY OF EDAC INC.,AND SHALL NOT BE REPRODUCED, OR COPIED OR USED AS THE BASIS FOR THE MANUFACTURE OR SALE OF APPARATUS WITHOUT WRITTEN PERMISSION.