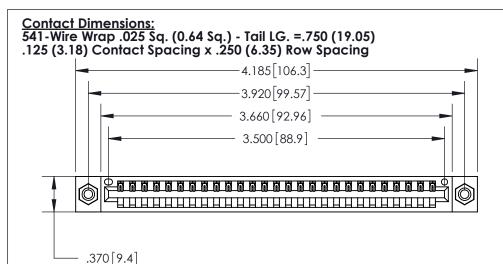

THIS IS A C.A.D. GENERATED DRAWING DO NOT MAKE MANUAL REVISIONS TO MASTER.

ISSUE NUMBER ORIGINAL

INSULATOR MATERIAL: THERMOPLASTIC POLYESTER, UL 94V-0 CONTACT MATERIAL; COPPER, NICKEL, TIN ALLOY CA-725 CONTACT PLATING: GOLD ON THE MATING AREA, TIN-LEAD

ON THE CONTACT TAILS, NICKEL UNDERPLATE

846/896 SERIES HIGH TEMP CARD EDGE CONNECTOR PART NUMBER: 896-027-541-608

YOUR CONNECTION TO QUALITY & SERVICE

**EDAC INC** TORONTO, ONTARIO CANADA

THESE DRAWINGS AND SPECIFICATIONS ARE THE PROPERTY OF EDAC INC., AND SHALL NOT BE REPRODUCED, OR COPIED OR USED AS THE BASIS FOR THE MANUFACTURE OR SALE OF APPARATUS WITHOUT WRITTEN PERMISSION.

| ACAD REFERENCE NO. |       | 846-ENG-MASTER   |  |
|--------------------|-------|------------------|--|
| DRAWN: J.LEE       |       | DATE: APR. 22/09 |  |
| CHECKED:           |       | DATE:            |  |
| SCALE:             | 1:1   | SHEET 1 OF 2     |  |
| DRAWING NU         | ISSUE |                  |  |
| 846-E              | 1     |                  |  |