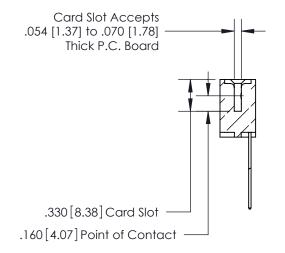

THIS IS A C.A.D. GENERATED DRAWING DO NOT MAKE MANUAL REVISIONS TO MASTER.

ISSUE NUMBER ORIGINAL

INSULATOR MATERIAL: THERMOPLASTIC POLYESTER, UL 94V-0 CONTACT MATERIAL; COPPER, NICKEL, TIN ALLOY CA-725 CONTACT PLATING: GOLD ON THE MATING AREA, TIN-LEAD

ON THE CONTACT TAILS, NICKEL UNDERPLATE

846/896 SERIES HIGH TEMP CARD EDGE CONNECTOR PART NUMBER: 896-027-541-608

YOUR CONNECTION TO QUALITY & SERVICE

**EDAC INC** TORONTO, ONTARIO CANADA

THESE DRAWINGS AND SPECIFICATIONS ARE THE PROPERTY OF EDAC INC., AND SHALL NOT BE REPRODUCED, OR COPIED OR USED AS THE BASIS FOR THE MANUFACTURE OR SALE OF APPARATUS WITHOUT WRITTEN PERMISSION.

| ACAD REFERENCE NO. |       | 846-ENG-MASTER   |  |
|--------------------|-------|------------------|--|
| DRAWN: J.LEE       |       | DATE: APR. 22/09 |  |
| CHECKED:           |       | DATE:            |  |
| SCALE:             | 1:1   | SHEET 1 OF 2     |  |
| DRAWING NU         | ISSUE |                  |  |
| 846-E              | 1     |                  |  |