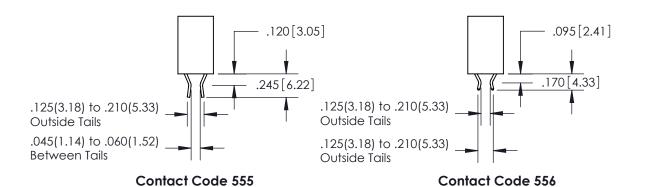

## 846/896 SERIES HIGH TEMP CARD EDGE CONNECTOR CONTACT CODE 555,556,558,559,560 DIMENSIONS

YOUR CONNECTION TO QUALITY & SERVICE

**EDAC INC** TORONTO, ONTARIO CANADA

THESE DRAWINGS AND SPECIFICATIONS ARE THE PROPERTY OF EDAC INC.,AND SHALL NOT BE REPRODUCED, OR COPIED OR USED AS THE BASIS FOR THE MANUFACTURE OR SALE OF APPARATUS WITHOUT WRITTEN PERMISSION.

**Outside Tails** 

**Outside Tails** 

| ACAD REFERENCE NO. |       | 846-ENG-MASTER   |        |
|--------------------|-------|------------------|--------|
| DRAWN:             | J.LEE | DATE: APR. 22/09 |        |
| CHECKED:           |       | DATE:            |        |
| SCALE:             | 1:1   | SHEET            | 2 OF 2 |
| DRAWING NUMBER     |       |                  | ISSUE  |

846-ENG-MASTER