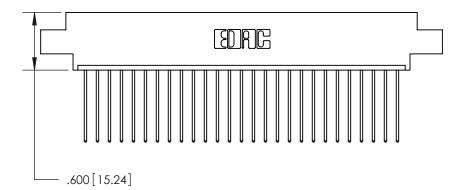

THIS IS A C.A.D. GENERATED DRAWING DO NOT MAKE MANUAL REVISIONS TO MASTER.

ISSUE NUMBER ORIGINAL

INSULATOR MATERIAL: THERMOPLASTIC POLYESTER, UL 94V-0 CONTACT MATERIAL; COPPER, NICKEL, TIN ALLOY CA-725 CONTACT PLATING: GOLD ON THE MATING AREA, TIN-LEAD

ON THE CONTACT TAILS, NICKEL UNDERPLATE

846/896 SERIES HIGH TEMP CARD EDGE CONNECTOR PART NUMBER: 896-027-541-608

YOUR CONNECTION TO QUALITY & SERVICE

**EDAC INC** TORONTO, ONTARIO CANADA

THESE DRAWINGS AND SPECIFICATIONS ARE THE PROPERTY OF EDAC INC., AND SHALL NOT BE REPRODUCED, OR COPIED OR USED AS THE BASIS FOR THE MANUFACTURE OR SALE OF APPARATUS WITHOUT WRITTEN PERMISSION.

| ACAD REFERENCE NO. |       | 846-ENG-MASTER   |  |
|--------------------|-------|------------------|--|
| DRAWN: J.LEE       |       | DATE: APR. 22/09 |  |
| CHECKED:           |       | DATE:            |  |
| SCALE:             | 1:1   | SHEET 1 OF 2     |  |
| DRAWING NU         | ISSUE |                  |  |
| 846-E              | 1     |                  |  |