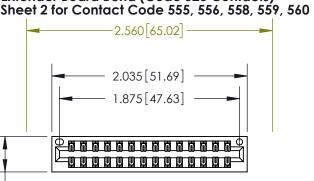

<u>Contact Dimensions:</u> 560-Extender Board Bend (Code 523 Contacts) See Sheet 2 for Contact Code 555, 556, 558, 559, 560 Dimensions

- .370[9.4]

INSULATOR MATERIAL: THERMOPLASTIC POLYESTER, UL 94V-0 CONTACT MATERIAL; COPPER, NICKEL, TIN ALLOY CA-725 CONTACT PLATING: GOLD ON THE MATING AREA, TIN-LEAD ON THE CONTACT TAILS, NICKEL UNDERPLATE

## 846/896 SERIES HIGH TEMP CARD EDGE CONNECTOR CONTACT CODE 555,556,558,559,560 DIMENSIONS

YOUR CONNECTION TO QUALITY & SERVICE

**EDAC INC** TORONTO, ONTARIO CANADA

THESE DRAWINGS AND SPECIFICATIONS ARE THE PROPERTY OF EDAC INC.,AND SHALL NOT BE REPRODUCED, OR COPIED OR USED AS THE BASIS FOR THE MANUFACTURE OR SALE OF APPARATUS WITHOUT WRITTEN PERMISSION.