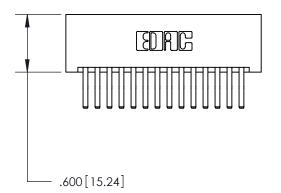

THIS IS A C.A.D. GENERATED DRAWING DO NOT MAKE MANUAL REVISIONS TO MASTER.

ORIGINAL

846/896 SERIES HIGH TEMP CARD EDGE CONNECTOR PART NUMBER: 896-028-560-201

**EDAC INC** TORONTO, ONTARIO CANADA

THESE DRAWINGS AND SPECIFICATIONS ARE THE PROPERTY OF EDAC INC., AND SHALL NOT BE REPRODUCED, OR COPIED OR USED AS THE BASIS FOR THE MANUFACTURE OR SALE OF APPARATUS WITHOUT WRITTEN PERMISSION.

THIS IS A C.A.D. GENERATED DRAWING DO NOT MAKE MANUAL REVISIONS TO MASTER.

ISSUE NUMBER

ORIGINAL

1

.060 [1.52] .200 [5.08] .210[5.33] -.660 [16.76]

.060 [1.52] .150 [3.81] .260[6.6] -**Outside Tails** .660[16.76]