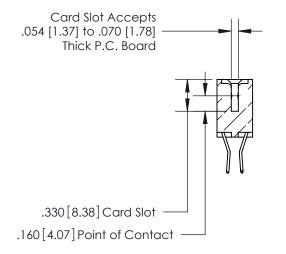

.165[4.19] .375 [9.54] .125(3.18) to .210(5.33) .125(3.18) to .210(5.33)

**Contact Code 558** 

**Contact Code 559** 

**Contact Code 560** 

INSULATOR MATERIAL: THERMOPLASTIC POLYESTER, UL 94V-0 CONTACT MATERIAL; COPPER, NICKEL, TIN ALLOY CA-725 CONTACT PLATING: GOLD ON THE MATING AREA, TIN-LEAD ON THE CONTACT TAILS, NICKEL UNDERPLATE