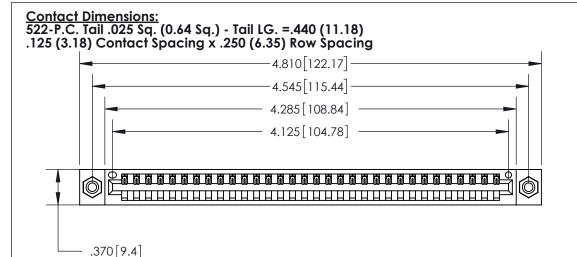

846/896 SERIES HIGH TEMP CARD EDGE CONNECTOR PART NUMBER: 896-032-522-608

YOUR CONNECTION TO QUALITY & SERVICE

**EDAC INC** TORONTO, ONTARIO CANADA

THESE DRAWINGS AND SPECIFICATIONS ARE THE PROPERTY OF EDAC INC.,AND SHALL NOT BE REPRODUCED, OR COPIED OR USED AS THE BASIS FOR THE MANUFACTURE OR SALE OF APPARATUS WITHOUT WRITTEN PERMISSION.

**Contact Code 560** 

INSULATOR MATERIAL: THERMOPLASTIC POLYESTER, UL 94V-0 CONTACT MATERIAL; COPPER, NICKEL, TIN ALLOY CA-725 CONTACT PLATING: GOLD ON THE MATING AREA, TIN-LEAD ON THE CONTACT TAILS, NICKEL UNDERPLATE