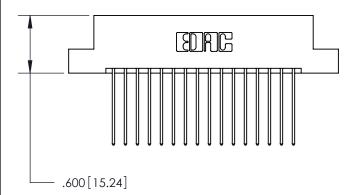

THIS IS A C.A.D. GENERATED DRAWING DO NOT MAKE MANUAL REVISIONS TO MASTER.

ISSUE NUMBER

.165[4.19]

.375 [9.54]

ORIGINAL

1

.060 [1.52] .125(3.18) to .210(5.33) **Outside Tails** .125(3.18) to .210(5.33) **Outside Tails** 