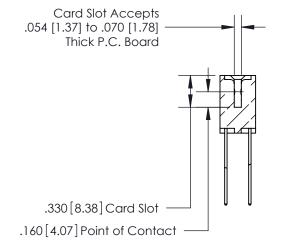

## 846/896 SERIES HIGH TEMP CARD EDGE CONNECTOR CONTACT CODE 555,556,558,559,560 DIMENSIONS

.150 [3.81]

YOUR CONNECTION TO QUALITY & SERVICE

**Contact Code 559** 

**EDAC INC** TORONTO, ONTARIO CANADA

THESE DRAWINGS AND SPECIFICATIONS ARE THE PROPERTY OF EDAC INC.,AND SHALL NOT BE REPRODUCED, OR COPIED OR USED AS THE BASIS FOR THE MANUFACTURE OR SALE OF APPARATUS WITHOUT WRITTEN PERMISSION.

**Contact Code 558** 