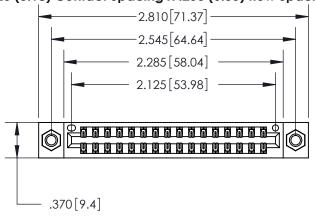

THIS IS A C.A.D. GENERATED DRAWING DO NOT MAKE MANUAL REVISIONS TO MASTER.

ISSUE NUMBER ORIGINAL

846/896 SERIES HIGH TEMP CARD EDGE CONNECTOR PART NUMBER: 896-032-541-207

**EDAC INC** TORONTO, ONTARIO CANADA

<u>Contact Dimensions:</u> 541-Wire Wrap .025 Sq. (0.64 Sq.) - Tail LG. = .750 (19.05) .125 (3.18) Contact Spacing x .250 (6.35) Row Spacing

- INSULATOR MATERIAL: THERMOPLASTIC POLYESTER, UL 94V-0 CONTACT MATERIAL; COPPER, NICKEL, TIN ALLOY CA-725
- CONTACT PLATING: GOLD ON THE MATING AREA, TIN-LEAD ON THE CONTACT TAILS, NICKEL UNDERPLATE