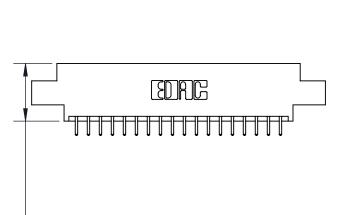

.600 [15.24]

THIS IS A C.A.D. GENERATED DRAWING DO NOT MAKE MANUAL REVISIONS TO MASTER.

ISSUE NUMBER ORIGINAL

846/896 SERIES HIGH TEMP CARD EDGE CONNECTOR PART NUMBER: 896-036-521-802

YOUR CONNECTION TO QUALITY & SERVICE

**EDAC INC** TORONTO, ONTARIO CANADA

THESE DRAWINGS AND SPECIFICATIONS ARE THE PROPERTY OF EDAC INC.,AND SHALL NOT BE REPRODUCED, OR COPIED OR USED AS THE BASIS FOR THE MANUFACTURE OR SALE OF APPARATUS WITHOUT WRITTEN PERMISSION.