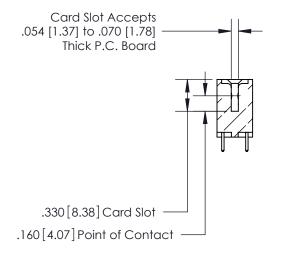

THIS IS A C.A.D. GENERATED DRAWING DO NOT MAKE MANUAL REVISIONS TO MASTER.

ISSUE NUMBER

.165[4.19]

.375 [9.54]

ORIGINAL

1

.060 [1.52] .125(3.18) to .210(5.33) **Outside Tails** .125(3.18) to .210(5.33) **Outside Tails** 

## 846/896 SERIES HIGH TEMP CARD EDGE CONNECTOR CONTACT CODE 555,556,558,559,560 DIMENSIONS

.150 [3.81]

YOUR CONNECTION TO QUALITY & SERVICE

**Contact Code 559** 

**EDAC INC** TORONTO, ONTARIO CANADA

THESE DRAWINGS AND SPECIFICATIONS ARE THE PROPERTY OF EDAC INC.,AND SHALL NOT BE REPRODUCED, OR COPIED OR USED AS THE BASIS FOR THE MANUFACTURE OR SALE OF APPARATUS WITHOUT WRITTEN PERMISSION.