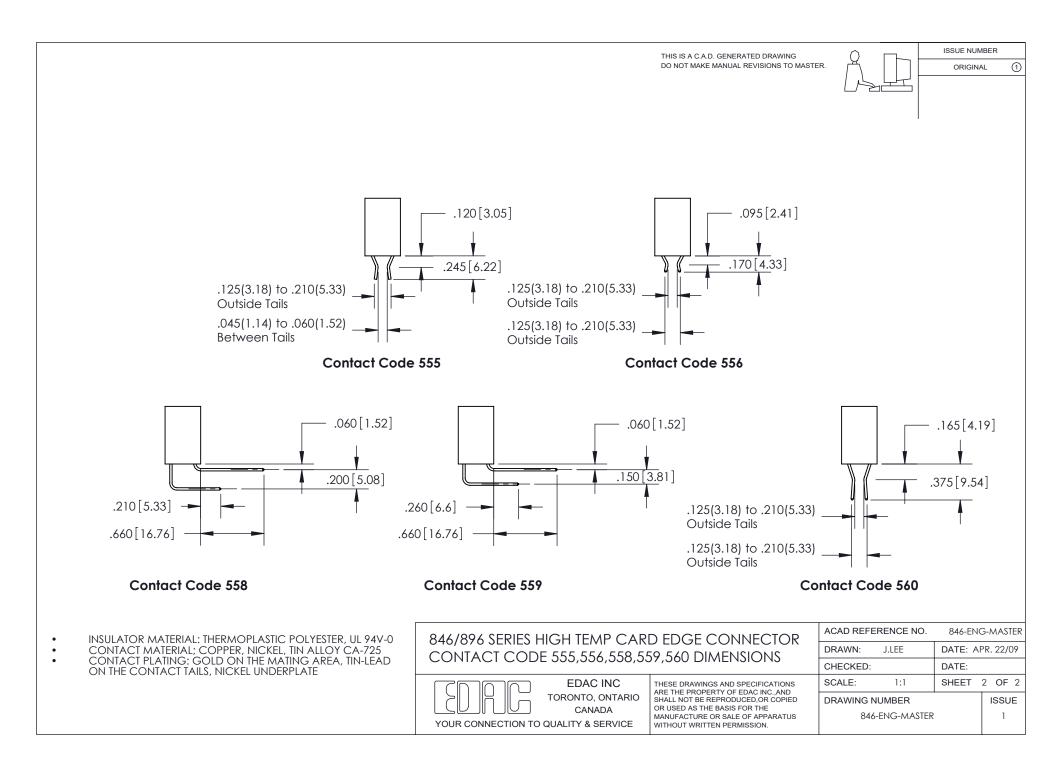

| Contact Dimensions:                                                                                                                                                                                                                           |                                                                              | THIS IS A C.A.D. GENERATED DRAWING                                     |                    | ISSUE NUMBER     |
|-----------------------------------------------------------------------------------------------------------------------------------------------------------------------------------------------------------------------------------------------|------------------------------------------------------------------------------|------------------------------------------------------------------------|--------------------|------------------|
| 520-P.C. Tail .030x.018 (0.76x0.46) - Tail LG. =.175 (4.45)<br>.125 (3.18) Contact Spacing x .250 (6.35) Row Spacing                                                                                                                          |                                                                              | DO NOT MAKE MANUAL REVISIONS TO MAST                                   |                    | ORIGINAL (1)     |
|                                                                                                                                                                                                                                               |                                                                              | I                                                                      |                    |                  |
|                                                                                                                                                                                                                                               | 060[179.32]<br>795[172.59]                                                   |                                                                        |                    |                  |
|                                                                                                                                                                                                                                               |                                                                              |                                                                        |                    |                  |
| 6.                                                                                                                                                                                                                                            | 535[165.99]                                                                  |                                                                        |                    |                  |
| 6.3                                                                                                                                                                                                                                           | 375[161.93]                                                                  | <b>→</b>                                                               |                    |                  |
|                                                                                                                                                                                                                                               |                                                                              |                                                                        |                    |                  |
|                                                                                                                                                                                                                                               |                                                                              |                                                                        |                    |                  |
|                                                                                                                                                                                                                                               |                                                                              |                                                                        |                    |                  |
|                                                                                                                                                                                                                                               |                                                                              |                                                                        |                    |                  |
|                                                                                                                                                                                                                                               |                                                                              |                                                                        |                    |                  |
| .370[9.4]                                                                                                                                                                                                                                     |                                                                              |                                                                        |                    |                  |
|                                                                                                                                                                                                                                               |                                                                              |                                                                        |                    |                  |
|                                                                                                                                                                                                                                               |                                                                              |                                                                        |                    |                  |
|                                                                                                                                                                                                                                               |                                                                              |                                                                        |                    |                  |
|                                                                                                                                                                                                                                               |                                                                              |                                                                        | lot Accepts        |                  |
|                                                                                                                                                                                                                                               |                                                                              | .054 [1.37] to<br>Thick                                                | 5 .070 [1.78]      |                  |
|                                                                                                                                                                                                                                               |                                                                              |                                                                        |                    |                  |
|                                                                                                                                                                                                                                               |                                                                              |                                                                        |                    |                  |
|                                                                                                                                                                                                                                               |                                                                              |                                                                        |                    |                  |
|                                                                                                                                                                                                                                               |                                                                              |                                                                        |                    |                  |
|                                                                                                                                                                                                                                               |                                                                              |                                                                        |                    |                  |
|                                                                                                                                                                                                                                               |                                                                              |                                                                        |                    |                  |
|                                                                                                                                                                                                                                               |                                                                              |                                                                        |                    |                  |
|                                                                                                                                                                                                                                               |                                                                              | 220[0.2                                                                | 8]Card Slot —      |                  |
|                                                                                                                                                                                                                                               |                                                                              |                                                                        | -                  |                  |
| .600[15.24]                                                                                                                                                                                                                                   |                                                                              | .160[4.07]Pc                                                           | pint of Contact —  |                  |
|                                                                                                                                                                                                                                               |                                                                              |                                                                        | ACAD REFERENCE NO. | 846-ENG-MASTER   |
| <ul> <li>INSULATOR MATERIAL: THERMOPLASTIC POLYESTER, UL 94V-0</li> <li>CONTACT MATERIAL; COPPER, NICKEL, TIN ALLOY CA-725</li> <li>CONTACT PLATING: GOLD ON THE MATING AREA, TIN-LEAD<br/>ON THE CONTACT TAILS, NICKEL UNDERPLATE</li> </ul> | 846/896 SERIES HIGH TEMP CARD EDGE CONNECTOR<br>PART NUMBER: 896-050-520-102 |                                                                        | DRAWN: J.LEE       | DATE: APR. 22/09 |
|                                                                                                                                                                                                                                               |                                                                              |                                                                        | CHECKED:           | DATE:            |
| ON THE CONTACT TALL, NICKEL UNDER LATE                                                                                                                                                                                                        |                                                                              | THESE DRAWINGS AND SPECIFICATIONS<br>ARE THE PROPERTY OF EDAC INC.,AND | SCALE: 1:1         | SHEET 1 OF 2     |
|                                                                                                                                                                                                                                               | TORONTO, ONTARIO                                                             | SHALL NOT BE REPRODUCED, OR COPIED<br>OR USED AS THE BASIS FOR THE     | DRAWING NUMBER     | ISSUE            |
|                                                                                                                                                                                                                                               | YOUR CONNECTION TO QUALITY & SERVICE                                         | MANUFACTURE OR SALE OF APPARATUS WITHOUT WRITTEN PERMISSION.           | 846-ENG-MASTER     | 2 1              |