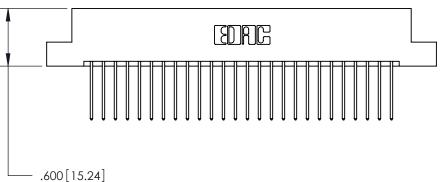

THIS IS A C.A.D. GENERATED DRAWING DO NOT MAKE MANUAL REVISIONS TO MASTER.

ISSUE NUMBER

ORIGINAL

1

.060 [1.52] .200 [5.08] .210[5.33] -.660 [16.76]

.060 [1.52] .150 [3.81] .260[6.6] -**Outside Tails** .660[16.76]

**Outside Tails** 

|  | ACAD REFERENCE NO. |       | 846-ENG-MASTER   |        |
|--|--------------------|-------|------------------|--------|
|  | DRAWN:             | J.LEE | DATE: APR. 22/09 |        |
|  | CHECKED:           |       | DATE:            |        |
|  | SCALE:             | 1:1   | SHEET            | 2 OF 2 |
|  | DRAWING NUMBER     |       | ISSUE            |        |