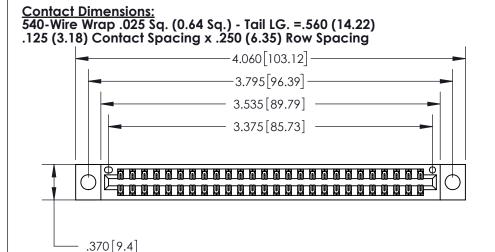

Card Slot Accepts .054 [1.37] to .070 [1.78] Thick P.C. Board

.330 [8.38] Card Slot .160 [4.07] Point of Contact ISSUE NUMBER

ORIGINAL

846/896 SERIES HIGH TEMP CARD EDGE CONNECTOR PART NUMBER: 896-052-540-204

INSULATOR MATERIAL: THERMOPLASTIC POLYESTER, UL 94V-0 CONTACT MATERIAL; COPPER, NICKEL, TIN ALLOY CA-725

CONTACT PLATING: GOLD ON THE MATING AREA, TIN-LEAD

ON THE CONTACT TAILS, NICKEL UNDERPLATE

THIS IS A C.A.D. GENERATED DRAWING DO NOT MAKE MANUAL REVISIONS TO MASTER.