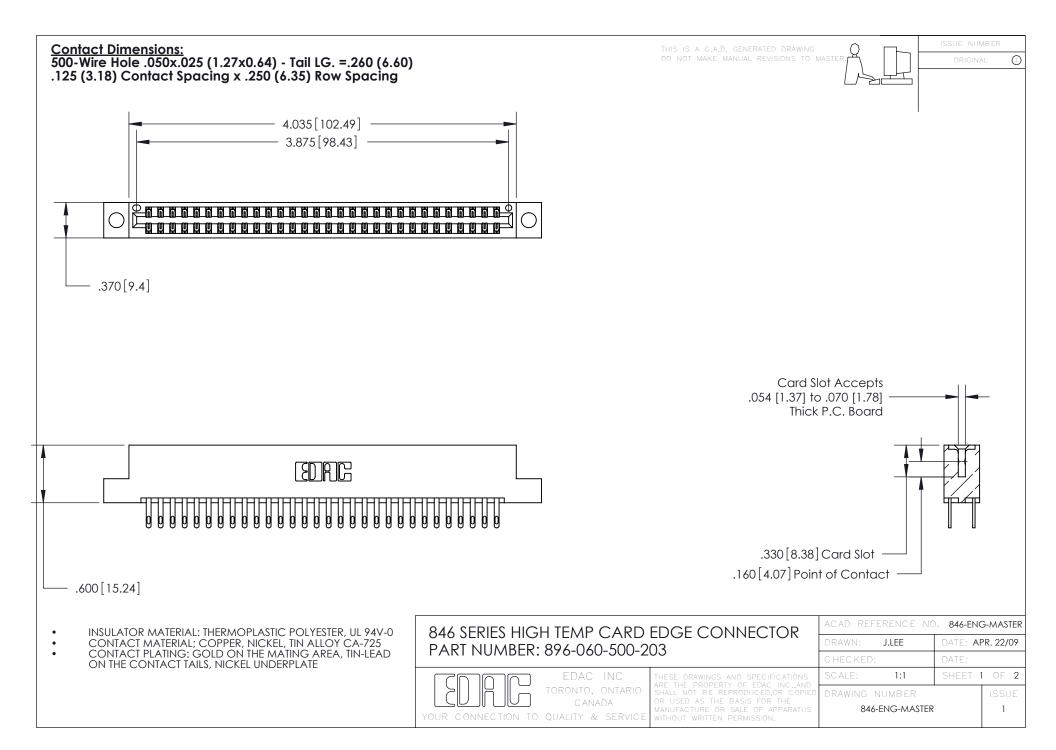

1

.165 [4.19] .375 [9.54] .125(3.18) to .210(5.33) .125(3.18) to .210(5.33)

**Contact Code 558** 

**Contact Code 559** 

**Contact Code 560** 

INSULATOR MATERIAL: THERMOPLASTIC POLYESTER, UL 94V-0 CONTACT MATERIAL; COPPER, NICKEL, TIN ALLOY CA-725 CONTACT PLATING: GOLD ON THE MATING AREA, TIN-LEAD ON THE CONTACT TAILS, NICKEL UNDERPLATE

846 SERIES HIGH TEMP CARD EDGE CONNECTOR CONTACT CODE 555,556,558,559,560 DIMENSIONS

YOUR CONNECTION TO QUALITY & SERVICE

**Outside Tails** 

**Outside Tails** 

|   | ACAD REFERENCE NO. 846-ENG-MASTER |                  |
|---|-----------------------------------|------------------|
|   | DRAWN: J.LEE                      | DATE: APR. 22/09 |
|   | CHECKED:                          | DATE:            |
|   | SCALE: 1:1                        | SHEET 2 OF 2     |
| 0 | DRAWING NUMBER                    | ISSUE            |