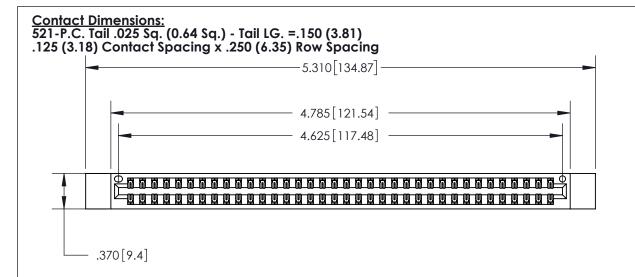

## 846/896 SERIES HIGH TEMP CARD EDGE CONNECTOR CONTACT CODE 555,556,558,559,560 DIMENSIONS

.150 [3.81]

YOUR CONNECTION TO QUALITY & SERVICE

**Contact Code 559** 

**EDAC INC** TORONTO, ONTARIO CANADA

THESE DRAWINGS AND SPECIFICATIONS ARE THE PROPERTY OF EDAC INC.,AND SHALL NOT BE REPRODUCED, OR COPIED OR USED AS THE BASIS FOR THE MANUFACTURE OR SALE OF APPARATUS WITHOUT WRITTEN PERMISSION.