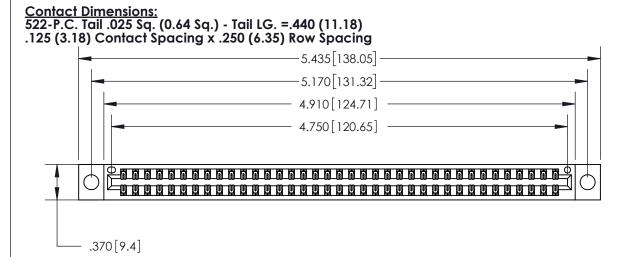

## 846/896 SERIES HIGH TEMP CARD EDGE CONNECTOR PART NUMBER: 896-074-522-804

YOUR CONNECTION TO QUALITY & SERVICE

**EDAC INC** TORONTO, ONTARIO CANADA

THESE DRAWINGS AND SPECIFICATIONS ARE THE PROPERTY OF EDAC INC.,AND SHALL NOT BE REPRODUCED, OR COPIED OR USED AS THE BASIS FOR THE MANUFACTURE OR SALE OF APPARATUS WITHOUT WRITTEN PERMISSION.

THIS IS A C.A.D. GENERATED DRAWING DO NOT MAKE MANUAL REVISIONS TO MASTER.

ISSUE NUMBER ORIGINAL

.600 [15.24]

INSULATOR MATERIAL: THERMOPLASTIC POLYESTER, UL 94V-0 CONTACT MATERIAL; COPPER, NICKEL, TIN ALLOY CA-725

CONTACT PLATING: GOLD ON THE MATING AREA, TIN-LEAD ON THE CONTACT TAILS, NICKEL UNDERPLATE