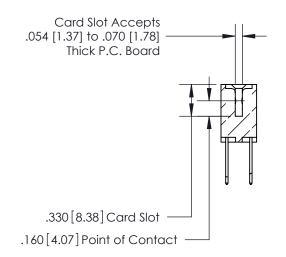

## 846/896 SERIES HIGH TEMP CARD EDGE CONNECTOR CONTACT CODE 555,556,558,559,560 DIMENSIONS

.150 [3.81]

YOUR CONNECTION TO QUALITY & SERVICE

**Contact Code 559** 

**EDAC INC** TORONTO, ONTARIO CANADA

THESE DRAWINGS AND SPECIFICATIONS ARE THE PROPERTY OF EDAC INC.,AND SHALL NOT BE REPRODUCED, OR COPIED OR USED AS THE BASIS FOR THE MANUFACTURE OR SALE OF APPARATUS WITHOUT WRITTEN PERMISSION.

**Contact Code 560** 

INSULATOR MATERIAL: THERMOPLASTIC POLYESTER, UL 94V-0 CONTACT MATERIAL; COPPER, NICKEL, TIN ALLOY CA-725 CONTACT PLATING: GOLD ON THE MATING AREA, TIN-LEAD ON THE CONTACT TAILS, NICKEL UNDERPLATE

**Contact Code 558** 