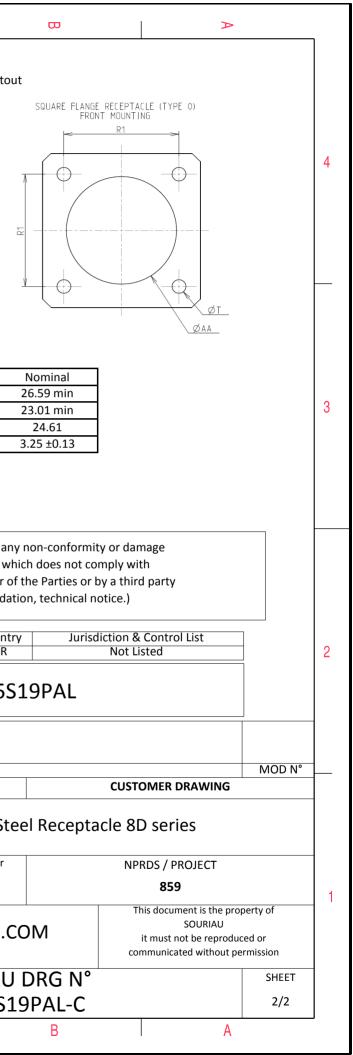

: 43.57 g ± 10%

| Connector dimension |               |  |  |
|---------------------|---------------|--|--|
| Dim                 | Nominal       |  |  |
| Р                   | 3.25±0.2      |  |  |
| PP                  | 4.39±0.2      |  |  |
| R1                  | 24.61         |  |  |
| R2                  | 23.01         |  |  |
| S                   | 31±0.3        |  |  |
| V                   | 20.83+0/-1.25 |  |  |
| W                   | 2.1/2.5       |  |  |
| Z                   | 31.5 Max      |  |  |
| VV THREAD           | M22x1-6g      |  |  |