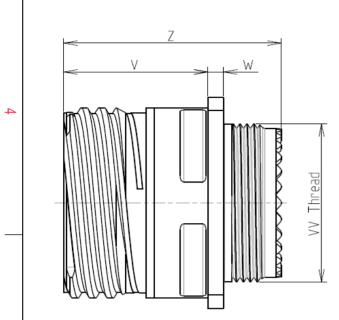

: 43.57 g ± 10%

| Connector dimension |               |  |  |
|---------------------|---------------|--|--|
| Dim                 | Nominal       |  |  |
| Р                   | 3.25±0.2      |  |  |
| PP                  | 4.39±0.2      |  |  |
| R1                  | 24.61         |  |  |
| R2                  | 23.01         |  |  |
| S                   | 31±0.3        |  |  |
| V                   | 20.83+0/-1.25 |  |  |
| W                   | 2.1/2.5       |  |  |
| Z                   | 31.5 Max      |  |  |
| VV THREAD           | M22x1-6g      |  |  |