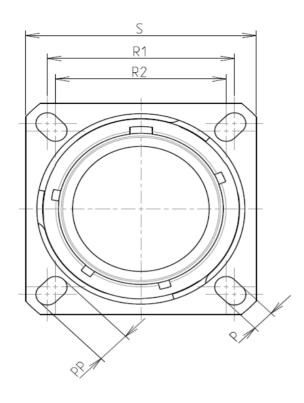

: 43.57 g ± 10%

| Connector dimension |               |  |  |
|---------------------|---------------|--|--|
| Dim                 | Nominal       |  |  |
| Р                   | 3.25±0.2      |  |  |
| PP                  | 4.39±0.2      |  |  |
| R1                  | 24.61         |  |  |
| R2                  | 23.01         |  |  |
| S                   | 31±0.3        |  |  |
| V                   | 20.83+0/-1.25 |  |  |
| W                   | 2.1/2.5       |  |  |
| Z                   | 31.5 Max      |  |  |
| VV THREAD           | M22x1-6g      |  |  |