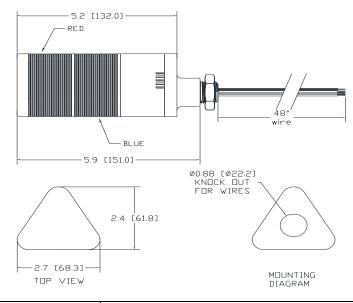

|   |  |
| NEMA 12:                        | Approved                                                 |                                                      |                                                                  |             |                                                                              |   |  |
| Options:                        |                                                          | Please contact factory.                              |                                                                  |             |                                                                              |   |  |

Dimensions: Inches (mm)

## **cUL** Recognized

**ROHS Compliant** 

PATENT NUMBER D898600 10309594



LED OPERATION: CONNECT STACK COLOR WIRE TO POWER AND BROWN WIRE TO POWER.

SOUND OPERATION: CONNECT GRAY AND BLACK WIRES TO POWER FOR CONTINUOUS SOUND.

FOR MEDIUM PULSE, CONNECT GRAY & BLACK TO POWER AND ORANGE WIRE TO GREEN/YELLOW WIRE. FOR DOUBLE PULSE, CONNECT GRAY & BLACK TO POWER AND PURPLE WIRE TO GREEN/YELLOW WIRE. FOR CONT/BEEP, CONNECT GRAY & BLACK TO POWER AND ORANGE & PURPLE TO GREEN/YELLOW WIRE.