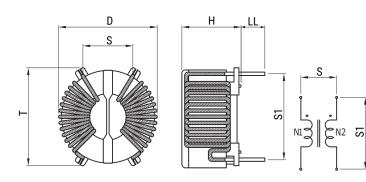

## SC-02-E30JKH

Aliases (UALSC02E30JKH0)

KEMET, SC\_JKH, AC Line Filters, Common Mode, 3 mH

Click here for the 3D model.

| Dimensions |              |
|------------|--------------|
| D          | 17mm MAX     |
| т          | 17mm MAX     |
| Н          | 14.5mm MAX   |
| LL         | 3.6mm +/-1mm |
| S          | 8mm NOM      |
| S1         | 13mm NOM     |
| Wire Size  | 0.5mm        |